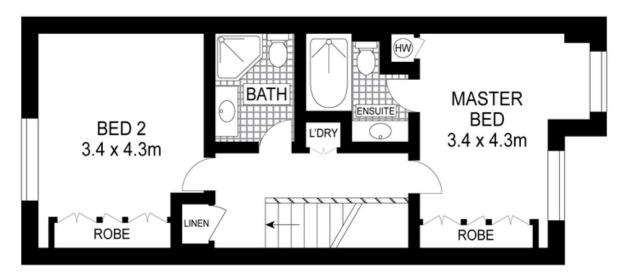

## 1204/73 Victoria Street POTTS POINT, NSW

2 bed | 2 bath | 1 car

- \*Air-conditioning up & down stairs
- \*Security Parking space on title
- \*Storage unit at end of car space
- \*Split level, with carpeted bedrooms
- \*Internal laundry, Linen closet
- \*Fantastic opportunity in sought-after location
- \*Close to St Vincent's school, transport and the buzz of Macleay St

## **TOP FLOOR**

0 1 2 3 4

Scale in metres, Indicative only, Dimensions are approximate. All information contained herein is gathered from sources we believe to be reliable. However, we cannot guarantee its accuracy and interested persons should rely on their own enquiries.