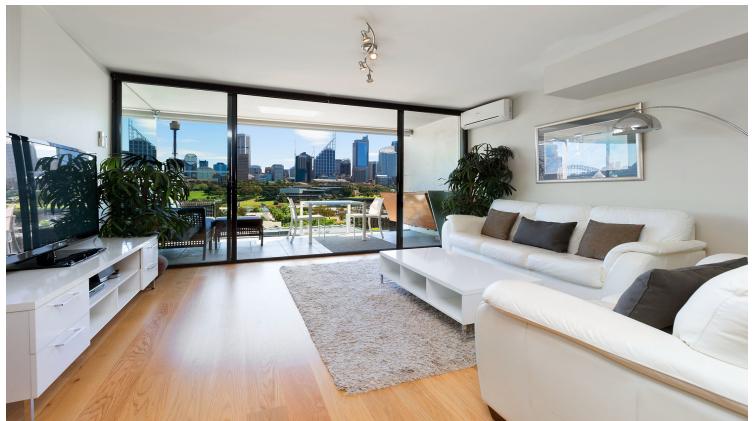

## 1204/73 Victoria Street POTTS POINT, NSW

2 bed | 2 bath | 1 car

- \*Air-conditioning up & down stairs
- \*Security Parking space on title
- \*Storage unit at end of car space
- \*Split level, with carpeted bedrooms
- \*Internal laundry, Linen closet
- \*Fantastic opportunity in sought-after location
- \*Close to St Vincent's school, transport and the buzz of Macleay St