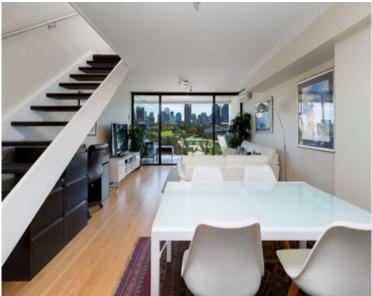

## 1204/73 Victoria Street POTTS POINT, NSW

2 bed | 2 bath | 1 car

- \*Air-conditioning up & down stairs
- \*Security Parking space on title
- \*Storage unit at end of car space
- \*Split level, with carpeted bedrooms
- \*Internal laundry, Linen closet
- \*Fantastic opportunity in sought-after location
- \*Close to St Vincent's school, transport and the buzz of Macleay St