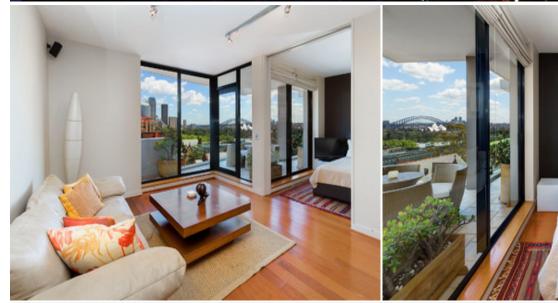

## 503/1a Tusculum Street POTTS POINT, NSW

2 bed | 2 bath | 1 car

- ?\[Quiet space in popular ?Rockwall Gardens? building
- ?\[Exclusive building with stylish foyer and concierge
- ?\\Secure parking for 1 car
- ? Modern kitchen with plentiful cupboard and bench space
- ?\\[ \] Handy storage space and built-in robes
- ? \[ Kitchen with Smeg appliances and generous bench space
- ? Reverse cycle air-conditioning
- ?\\[\]Lift access, with easy entrance from Tusculum St
- ?\[ Level walk to bars, restaurants and shopping