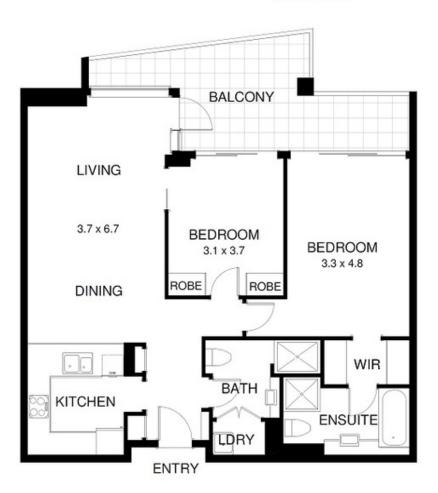

## 503/1a Tusculum Street POTTS POINT, NSW

2 bed | 2 bath | 1 car

- ?\[Quiet space in popular ?Rockwall Gardens? building
- ?\[Exclusive building with stylish foyer and concierge
- ?\\Secure parking for 1 car
- ? Modern kitchen with plentiful cupboard and bench space
- ?\\[ \] Handy storage space and built-in robes
- ? \[ Kitchen with Smeg appliances and generous bench space
- ? Reverse cycle air-conditioning
- ?\\[\]Lift access, with easy entrance from Tusculum St
- ?\[ Level walk to bars, restaurants and shopping

## 503/1A Tusculum Street POTTS POINT

Plans shown are for presentation purposes only and are not part of any legal document or title and are subject to errors, omissions, inaccuracies and they should not be used as sole and/or accurate reference for purchasing decision. Interested parties should make their own enquiries using other sources supplied. Dimensions shown on the plans are approximate values in length by width.