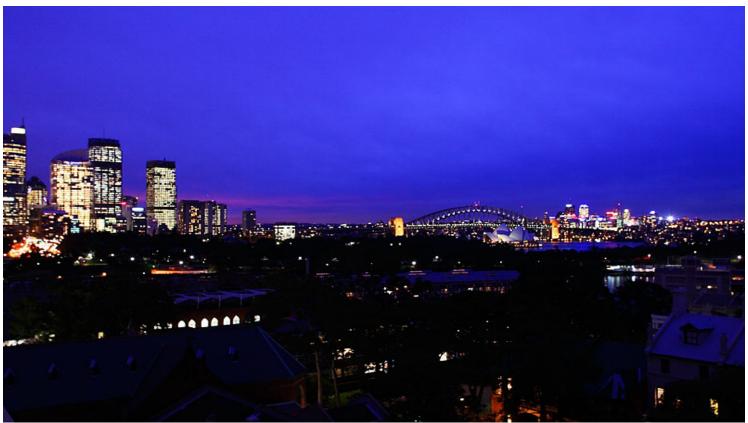

## 503/1a Tusculum Street POTTS POINT, NSW

2 bed | 2 bath | 1 car

- ?\[Quiet space in popular ?Rockwall Gardens? building
- ?\[Exclusive building with stylish foyer and concierge
- ?\\Secure parking for 1 car
- ? Modern kitchen with plentiful cupboard and bench space
- ?\\[ \] Handy storage space and built-in robes
- ? \[ Kitchen with Smeg appliances and generous bench space
- ? Reverse cycle air-conditioning
- ?\\[\]Lift access, with easy entrance from Tusculum St
- ?\[ Level walk to bars, restaurants and shopping