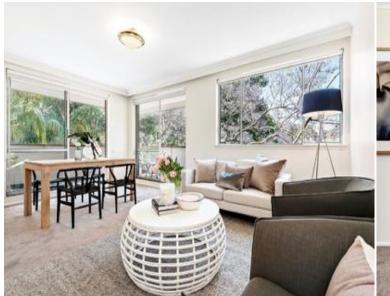

## 10/9-11 Queens Avenue RUSHCUTTERS BAY, NSW 2 bed | 1 bath | 1 car

- \*
  ☐Sunny northern aspect
- \*\[]15sqm garage on title
- \*\[ \text{Fresh feel and elegant vibe}
- \*\[Ceiling fan in main bedroom
- \* Separate updated kitchen with sliding door access
- \*\[ \text{Electric stove and integrated dishwasher}
- \*\[ \] Internal laundry, hall storage closet
- \* Well-maintained security building with lift access
- \*\|Close to schools, tennis courts, caf?s, Rushcutters Bay Park, CYC & marina, transport and all amenities