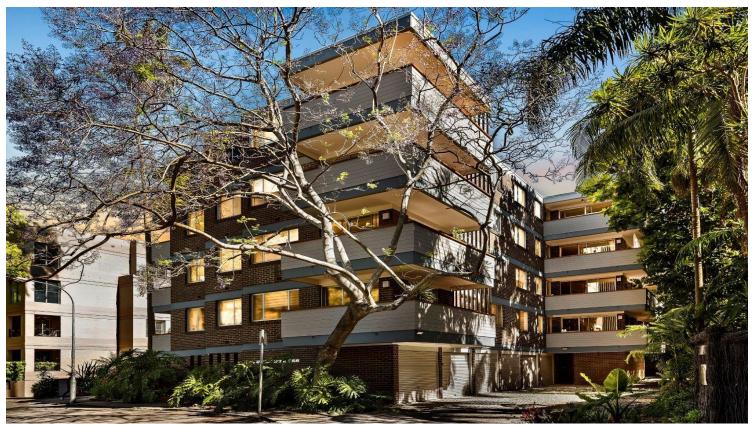

## 10/9-11 Queens Avenue RUSHCUTTERS BAY, NSW 2 bed | 1 bath | 1 car

- \*
  ☐Sunny northern aspect
- \*\[]15sqm garage on title
- \*\[ \text{Fresh feel and elegant vibe}
- \*\[Ceiling fan in main bedroom
- \* Separate updated kitchen with sliding door access
- \*\[ \text{Electric stove and integrated dishwasher}
- \*\[ \] Internal laundry, hall storage closet
- \* Well-maintained security building with lift access
- \*\|Close to schools, tennis courts, caf?s, Rushcutters Bay Park, CYC & marina, transport and all amenities