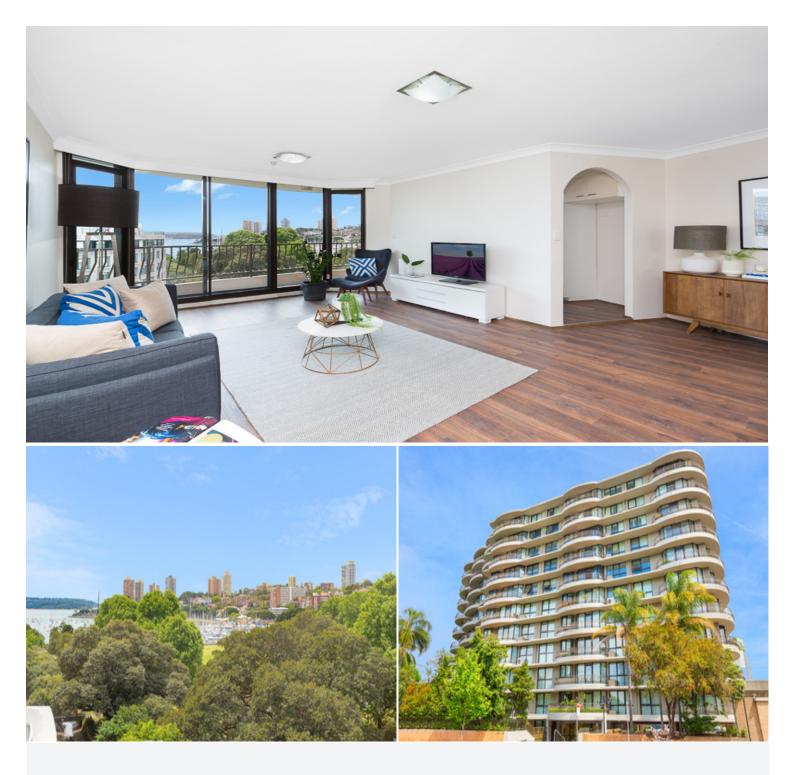

## 8C/153 Bayswater Road RUSHCUTTERS BAY, NSW 2 bed | 2 bath | 1 car

- \* Lock up garage conveniently located near the lift
- \* Full separate laundry and storage closet
- \* Dark wooden floorboards in living area/kitchen
- \* Two bathrooms, ensuite off main bedroom
- \* Reverse cycle air conditioning
- \* Close to historic Reg Bartley Oval and harbour parks
- \* Easy walk to cafes and restaurants of Potts Point