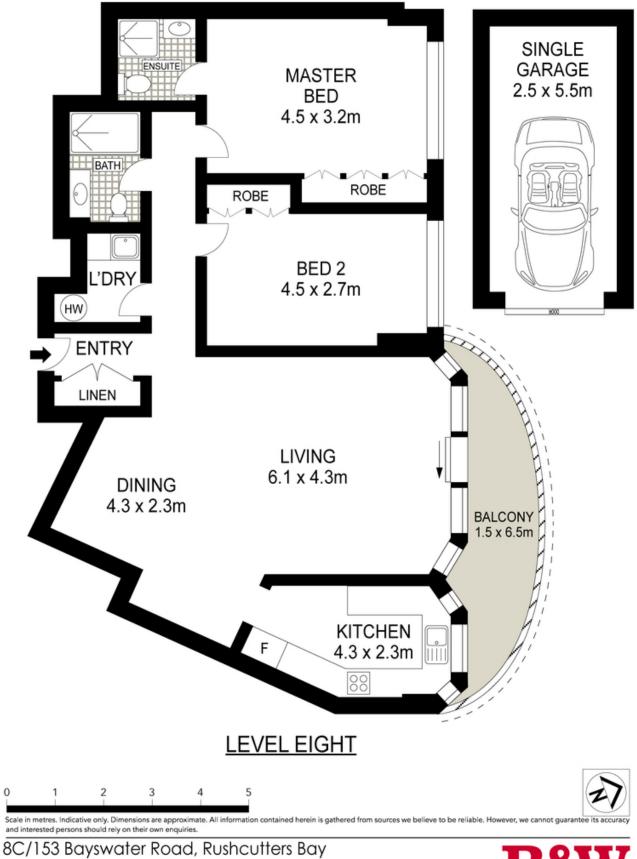

## 8C/153 Bayswater Road RUSHCUTTERS BAY, NSW 2 bed | 2 bath | 1 car

- \* Lock up garage conveniently located near the lift
- \* Full separate laundry and storage closet
- \* Dark wooden floorboards in living area/kitchen
- \* Two bathrooms, ensuite off main bedroom
- \* Reverse cycle air conditioning
- \* Close to historic Reg Bartley Oval and harbour parks
- \* Easy walk to cafes and restaurants of Potts Point