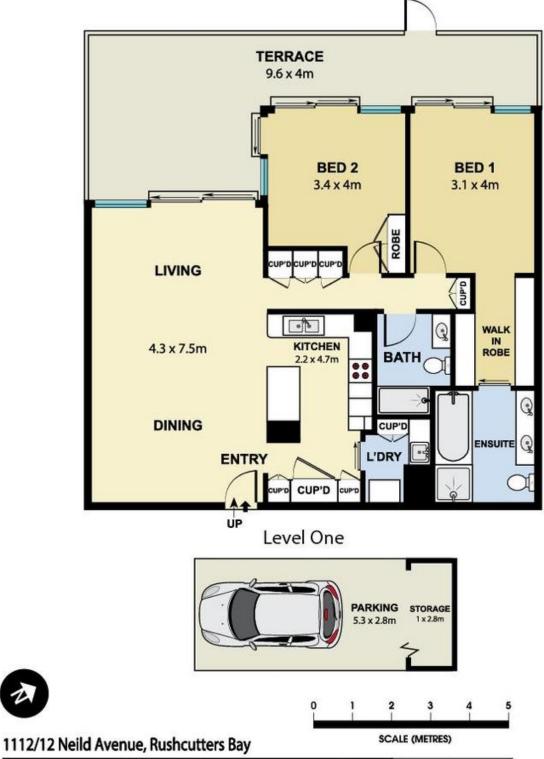

## 1112/12 Nield Avenue RUSHCUTTERS BAY, NSW





Lifestyle - Offering a blue ribbon lifestyle of exclusivity, substance and quality in a highly prized harbourside setting, this stunning garden apartment is tranquilly placed in the centre of what is unquestionably one of Sydney's most prestigious communities. Ideal for the downsizer, professional couple or investor alike, it is simply a short walk to regular transport, caf? culture and the water's edge

Accommodation - Impeccably presented with the state-of-...

## rwebay.com.au/3287975

Jason Boon 0418 671 494 Geoff Cox 0418 231 004

## **Proudly Richardson&Wrench**

Richardson & Wrench Elizabeth Bay / Potts Point 02 8356 2700



Scale in metres. Indicative only. Dimensions are approximate. All information contained here in is gathered from sources we believe to be reliable. However we cannot guarantee its accuracy and interested persons should rely on their own enquiries.