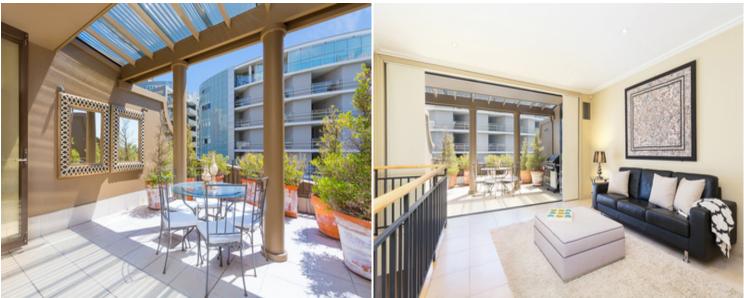

## 15A Greenknowe Avenue ELIZABETH BAY, NSW

3 bed | 3 bath | 2 car

- \* Peaceful abode with sunny north-facing aspect
- \* Secure underground lock-up garage with storage and internal entry
- \* Full internal laundry
- \* Linen closet, pantry and storage space
- \* Versatile floorplan
- \* Privacy and convenience
- \* High ceilings, downlights and fully carpeted throughout
- \* Security alarm and air-conditioning