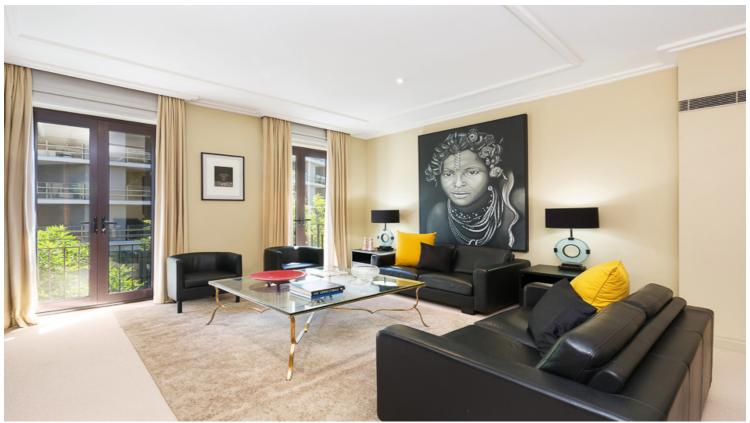

## 15A Greenknowe Avenue ELIZABETH BAY, NSW

3 bed | 3 bath | 2 car

- \* Peaceful abode with sunny north-facing aspect
- \* Secure underground lock-up garage with storage and internal entry
- \* Full internal laundry
- \* Linen closet, pantry and storage space
- \* Versatile floorplan
- \* Privacy and convenience
- \* High ceilings, downlights and fully carpeted throughout
- \* Security alarm and air-conditioning