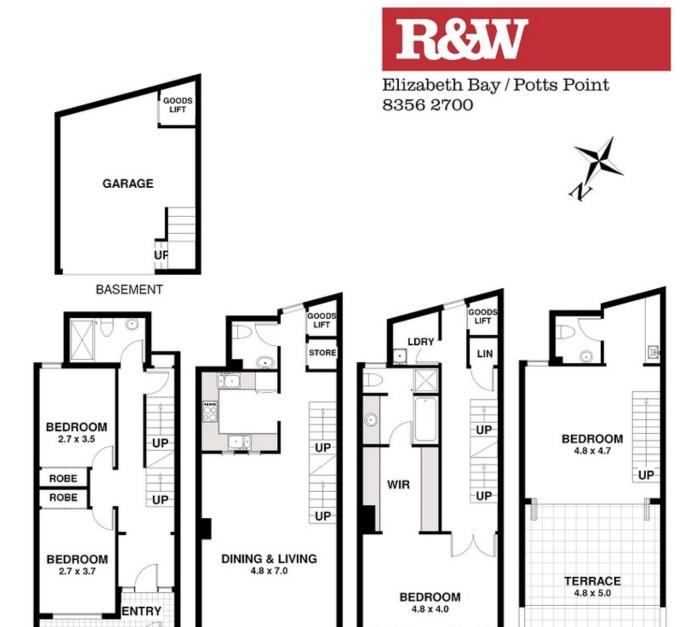

## 15A Greenknowe Avenue ELIZABETH BAY

FIRST FLOOR

SECOND FLOOR

Plans shown are for presentation purposes only and are not part of any legal document or title and are subject to errors, omissions, inaccuracies and they should not be used as sole and/or accurate reference for purchasing decision. Interested parties should make their own enquiries using other sources supplied. Dimensions shown on the plans are approximate values in length by width.

THIRD FLOOR

**GROUND FLOOR**