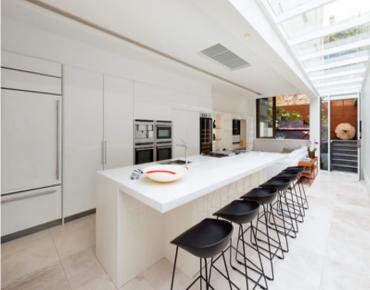

## 234 Dowling Street WOOLLOOMOOLOO, NSW

3 bed | 3 bath | 2 car

With no detail missed in the creation of an exceptional space, this immaculate circa 1890 3-bedroom + study terrace is a true inner city wonder. Located in a wide tree lined cul-de-sac with easy access from William Street this exquisitely designed home is modern living at its finest, with separate secure parking for 2 cars. A fine living/dining area with oak floorboards and gas-heated fireplace flows to a vast kitchen and family room with extensive Gaggenau and Neff appliances, all beneath a long, bright skylight. This leads to a superb elevated outdoor entertaining area with DCS outdoor cooking facilities. On level one, two large bedrooms with superb ensuites, ...