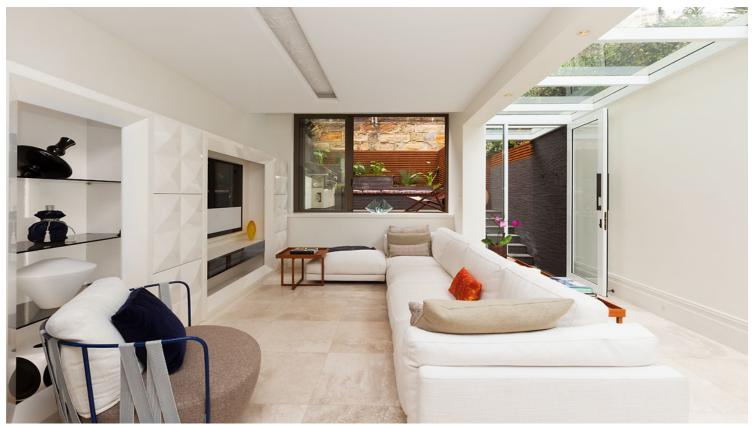

## 234 Dowling Street WOOLLOOMOOLOO, NSW

3 bed | 3 bath | 2 car

With no detail missed in the creation of an exceptional space, this immaculate circa 1890 3-bedroom + study terrace is a true inner city wonder. Located in a wide tree lined cul-de-sac with easy access from William Street this exquisitely designed home is modern living at its finest, with separate secure parking for 2 cars. A fine living/dining area with oak floorboards and gas-heated fireplace flows to a vast kitchen and family room with extensive Gaggenau and Neff appliances, all beneath a long, bright skylight. This leads to a superb elevated outdoor entertaining area with DCS outdoor cooking facilities. On level one, two large bedrooms with superb ensuites, ...