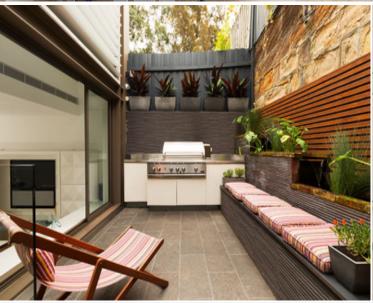

## 234 Dowling Street WOOLLOOMOOLOO, NSW

3 bed | 3 bath | 2 car

With no detail missed in the creation of an exceptional space, this immaculate circa 1890 3-bedroom + study terrace is a true inner city wonder. Located in a wide tree lined cul-de-sac with easy access from William Street this exquisitely designed home is modern living at its finest, with separate secure parking for 2 cars. A fine living/dining area with oak floorboards and gas-heated fireplace flows to a vast kitchen and family room with extensive Gaggenau and Neff appliances, all beneath a long, bright skylight. This leads to a superb elevated outdoor entertaining area with DCS outdoor cooking facilities. On level one, two large bedrooms with superb ensuites, ...