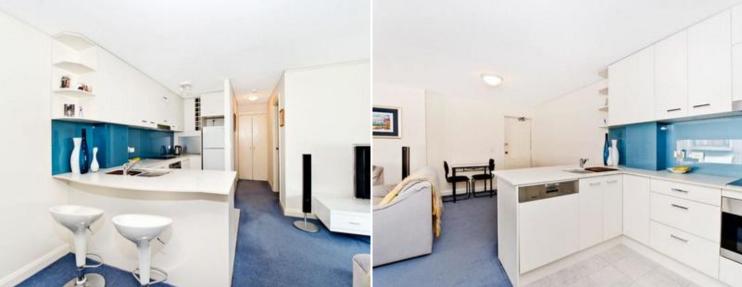

## 39/67 Cowper Wharf Road WOOLLOOMOOLOO, NSW 1 bed | 1 bath | 1 car

This approx. 90m2 one bedroom apartment is located in the sought after "Admiralty Gardens" security building, directly accross the road from the exclusive Woolloomooloo Finger Wharf Development. The apartment offers a large open versatile floor plan with renovated interiors, ample storage, internal laundry and air conditioning. The building itself has a stunning rooftop BBQ and pool area with amazing views of the city skyline and Harbour Bridge. All this being within moments walk to cafes, restaurants, transport/amenities and the Domain and CBD.