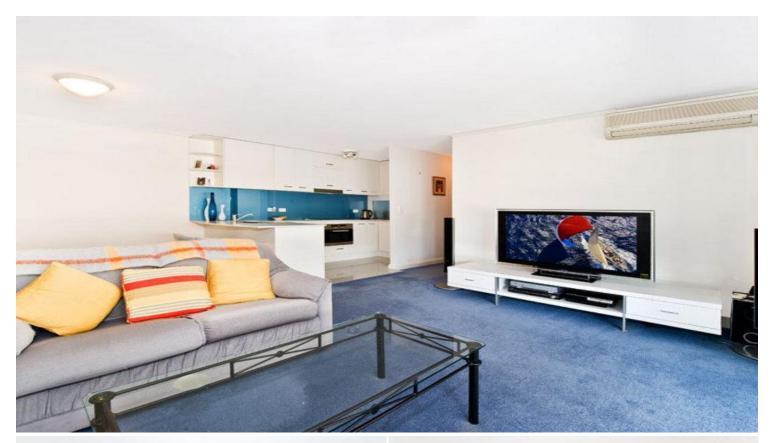

## 39/67 Cowper Wharf Road WOOLLOOMOOLOO, NSW 1 bed | 1 bath | 1 car

This approx. 90m2 one bedroom apartment is located in the sought after "Admiralty Gardens" security building, directly accross the road from the exclusive Woolloomooloo Finger Wharf Development. The apartment offers a large open versatile floor plan with renovated interiors, ample storage, internal laundry and air conditioning. The building itself has a stunning rooftop BBQ and pool area with amazing views of the city skyline and Harbour Bridge. All this being within moments walk to cafes, restaurants, transport/amenities and the Domain and CBD.