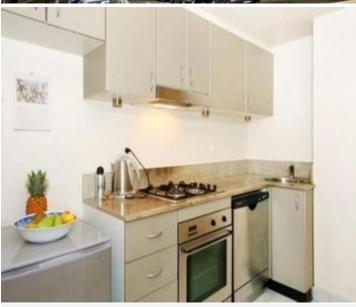

## 1308/174 Goulburn Street SURRY HILLS, NSW 1 bed | 1 bath

This one bedroom apartment has a good sized open plan living and dining that opens onto balcony area. The gas kitchen has stainless steel appliances and dishwasher, with a lovely white and modern bathroom with bath. There is also a large queen sized bedroom with built ins, internal laundry and air conditioning. the building offers security access, with a lift and resort facilities such as pool, gym and sauna. All of this within a short walk to the CBD, Hyde Park and Oxford Street shops and cafes.