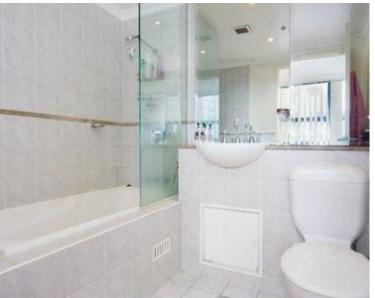

## 1308/174 Goulburn Street SURRY HILLS, NSW 1 bed | 1 bath

This one bedroom apartment has a good sized open plan living and dining that opens onto balcony area. The gas kitchen has stainless steel appliances and dishwasher, with a lovely white and modern bathroom with bath. There is also a large queen sized bedroom with built ins, internal laundry and air conditioning. the building offers security access, with a lift and resort facilities such as pool, gym and sauna. All of this within a short walk to the CBD, Hyde Park and Oxford Street shops and cafes.