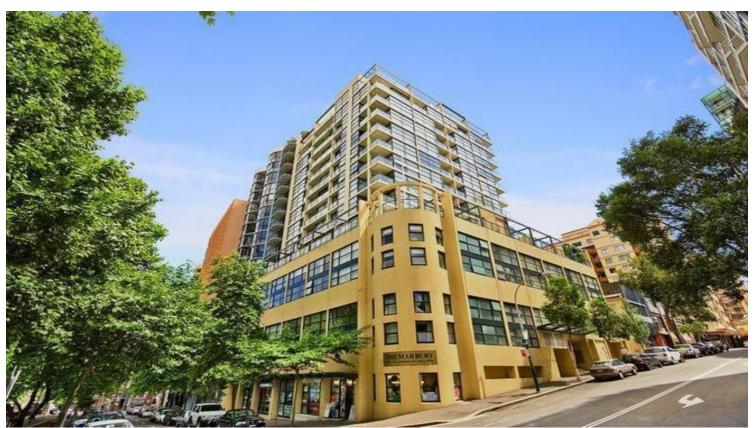

## 1308/174 Goulburn Street SURRY HILLS, NSW 1 bed | 1 bath

This one bedroom apartment has a good sized open plan living and dining that opens onto balcony area. The gas kitchen has stainless steel appliances and dishwasher, with a lovely white and modern bathroom with bath. There is also a large queen sized bedroom with built ins, internal laundry and air conditioning. the building offers security access, with a lift and resort facilities such as pool, gym and sauna. All of this within a short walk to the CBD, Hyde Park and Oxford Street shops and cafes.