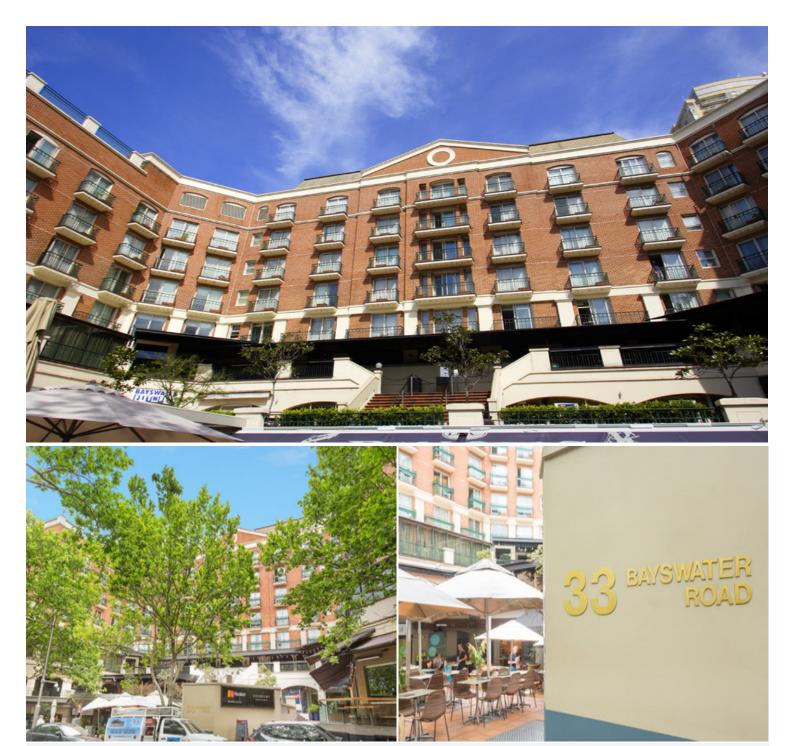

## 201/33 Bayswater Road POTTS POINT, NSW 1 bed | 1 bath

Occupying a strata space within the security of 33 Bayswater Road's car park. Choose to occupy as desired or investors receive solid rentals from this privately-owned car space.

- \* Lift access, pedestrian entrance via large central main piazza
- \* Car access via driveway at 33 Bayswater Rd
- \* This strata parking space is to be sold Vacant Possession
- \* Under 24-hour video surveillance by current in-house management