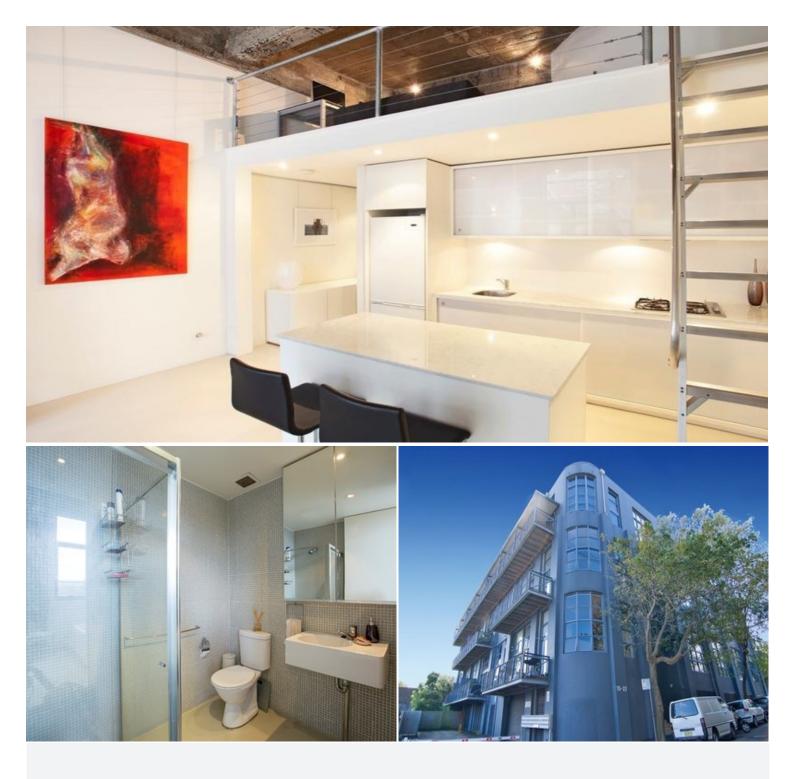

## 17/15-27 Hutchinson Street SURRY HILLS, NSW 1 bed | 1 bath | 1 car

De La Vega designed large one bedroom plus loft style warehouse apartment; Built-in wardrobes; Open plan living; Marble top kitchen with dishwasher; Designer bathroom; Internal laundry with washer & dryer; Extra Storage Space; 4m exposed concrete ceiling with halogen uplighting; Lift; Carspace; Close to Oxford St, CBD, cafes, shops & transport.

Features:

Bedroom with bay windows and walk-in wardrobe. Stylish mosaic tiled bathroom with laundry.

- Striking open plan living and dining room with double...

rwebay.com.au/3421342

R&W Leasing 02 8356 2700