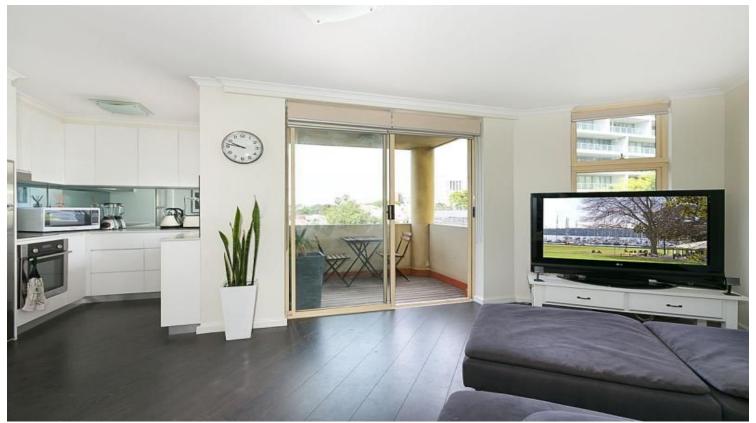

## 14/52-54 Kings Cross Road Rushcutters Bay, NSW 1 bed | 1 bath | 1 car

Perfectly located on the fringe of Darlinghurst, Kings Cross and Rushcutters Bay, this renovated one bedroom apartment with secure parking features open plan living and dining, with timber floors throughout, double bedroom with built in closet area, and a good sized balcony with district views over Paddington. The kitchen hosts stainless steel appliances and the bathroom facilities an internal laundry. The building itself is pet friendly, secure, with swipe/lift pass access to each floor and also has a common rooftop for resident and guest use.