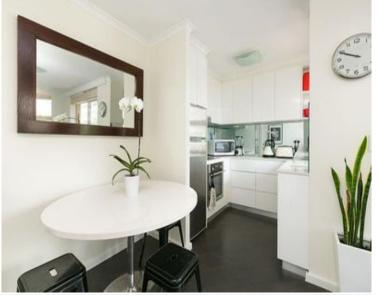

## 14/52-54 Kings Cross Road Rushcutters Bay, NSW 1 bed | 1 bath | 1 car

Perfectly located on the fringe of Darlinghurst, Kings Cross and Rushcutters Bay, this renovated one bedroom apartment with secure parking features open plan living and dining, with timber floors throughout, double bedroom with built in closet area, and a good sized balcony with district views over Paddington. The kitchen hosts stainless steel appliances and the bathroom facilities an internal laundry. The building itself is pet friendly, secure, with swipe/lift pass access to each floor and also has a common rooftop for resident and guest use.