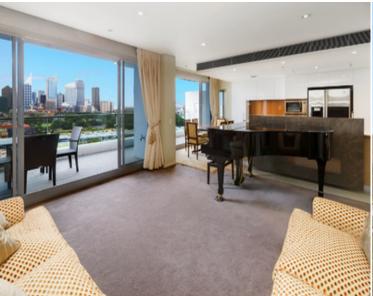

## 1103/81 Macleay Street POTTS POINT, NSW

4 bed | 2 bath | 2 car

Set over 2 large levels, this luxurious private domain enjoys views from every room. Occupying the 11th floor, Sydney is yours from this soaring position. Showcasing the City skyline, Botanic Gardens, Bridge, Opera House and Harbour. A security lift ride from the coolest restaurants, shops and transport. Double security parking. Pet friendly. Mirvac-built security block with concierge, pool, spa, gym. Live the dream!