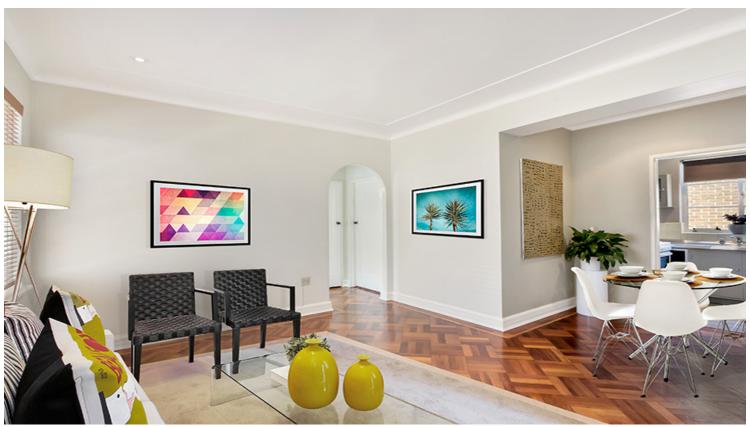

## 63/347 Liverpool Street DARLINGHURST, NSW 1 bed | 1 bath

Located within a tightly held 1930s Art Deco building this spacious one bedroom apartment boasts an abundance of light and space.

Beautiful parquetry flooring throughout with a generous floor plan, entry foyer opening on to a large open plan living and dining area.

Sun drenched kitchen area with ample cupboard space and full size fridge included.

Stunning views from the communal roof top terrace with ...