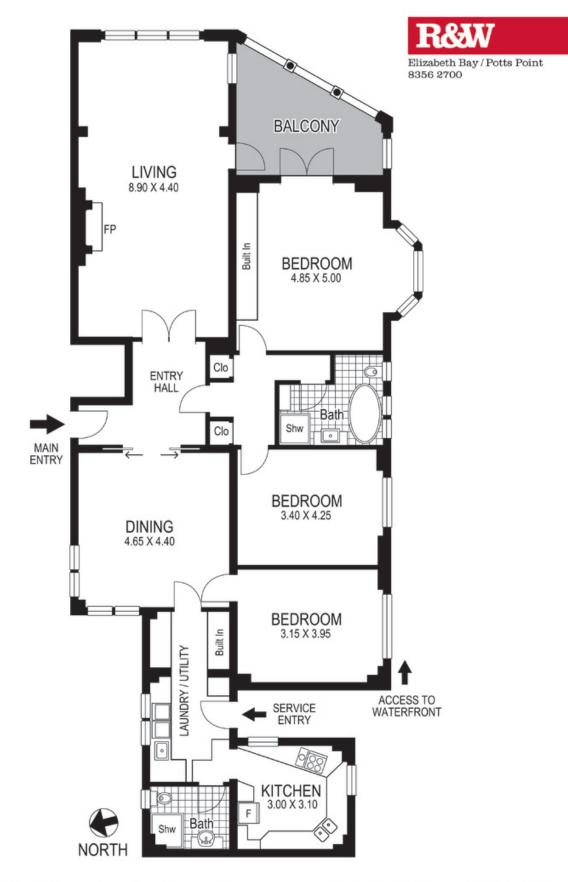

## 2 / 2 Elizabeth Bay Crescent ELIZABETH BAY "BEVERLEY HALL"

Plans shown are for presentation purposes only and are not part of any legal document or title and are subject to errors, omissions inaccuracies and they should not be used as the sole and/or accurate reference for purchasing decision. Interested parties should make their own inquiries using other sources supplied. Dimensions in length and width are approximate. Illustration by Racul Isidro 0411128500