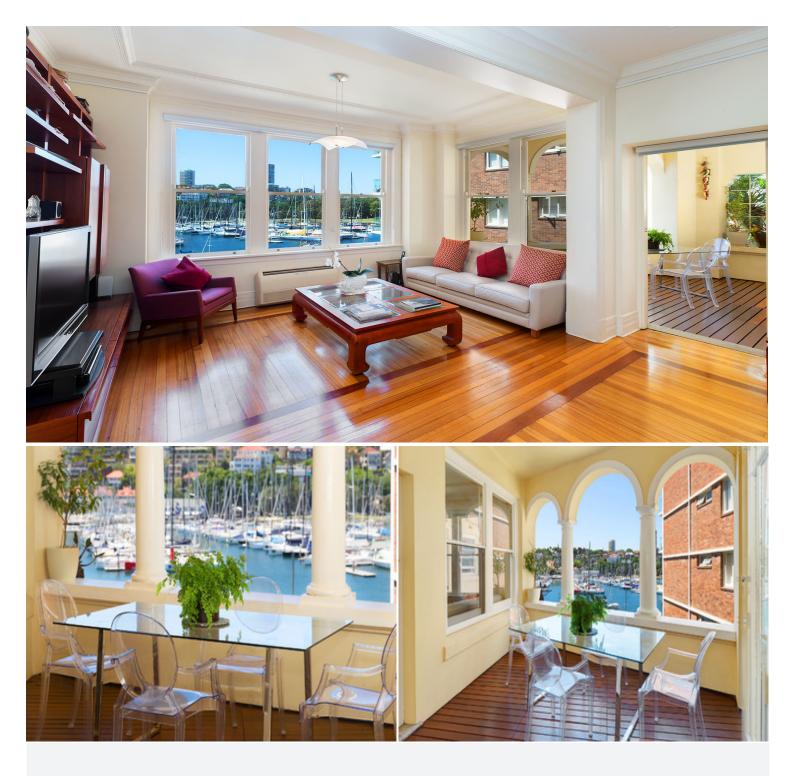

## 2/2 Elizabeth Bay Crescent ELIZABETH BAY, NSW 3 bed | 2 bath

- Generous 181sqm floorspace
- Tranquil views across Rushcutters Bay
- Superb terrace with grand archways
- Light filled. Soaring high ceilings. Plenty of storage
- Bathroom with separate shower + full bath, 2nd bathroom with shower
- Gas fireplace and artisan wooden floors
- Potential for a smart contemporary redesign
- Communal pool and lawn area, with jetty for easy harbour taxi access
- Extremely quiet building, immaculately maintained ...