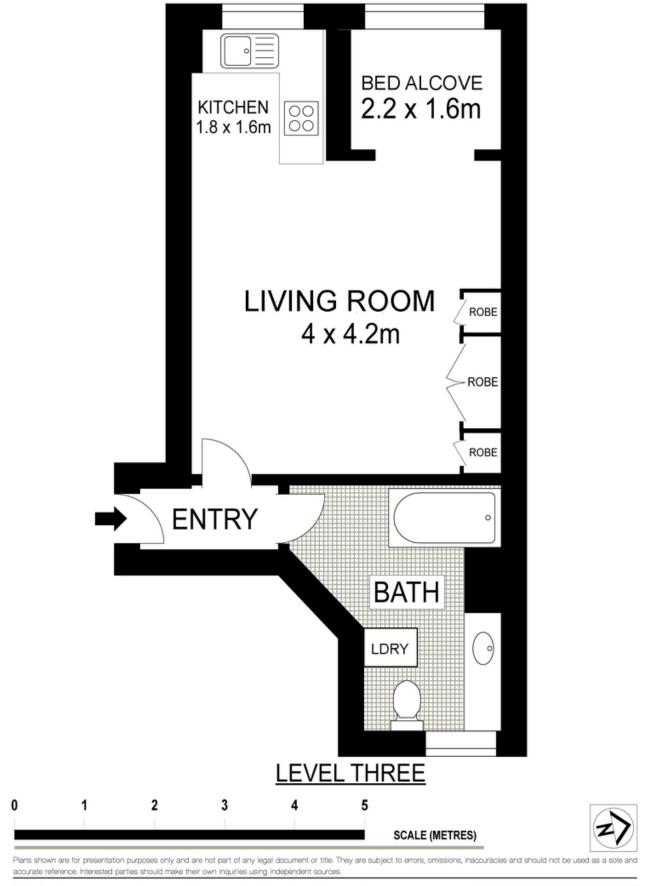

## 32/101 Macleay Street POTTS POINT, NSW 1 bed | 1 bath



Light-filled and unexpectedly spacious with a separate bed alcove, this city pad is quietly set well back and hidden from the cosmopolitan streetscape, enjoying elevated glimpses of some of Sydney's landmarks. The airy and open plan layout is ideal for the 1st home buyer, astute investor or someone looking for a lock up and go apartment near the city.

- \* Quiet location at the rear of the building
- \* Airy apartment with great cross flow
- \* Separate kitchen with scope to add value

## rwebay.com.au/3452283

Angelo Bouras 0401 658 653 Penny Timothy 0418 546 500

## **Proudly Richardson&Wrench**

Richardson & Wrench Elizabeth Bay / Potts Point 02 8356 2700



## 32/101 Macleay Street, Potts Point