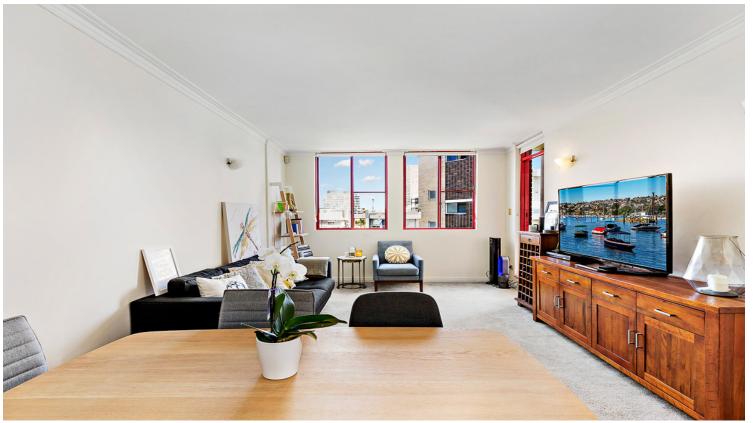

## 805/2-6 Birtley Place ELIZABETH BAY, NSW

1 bed | 1 bath | 1 car

- \* Spacious living/dining room flows out to balcony
- \* Granite kitchen with stainless steel appliances
- \* Kitchen enjoys large servery to living/dining room
- \* Double bedroom with built-in and balcony access
- \* Fully tiled bathroom, bathtub and fine finishes
- \* Reverse-cycle air conditioning, crisp white walls
- \* Secure underground car space with lift access