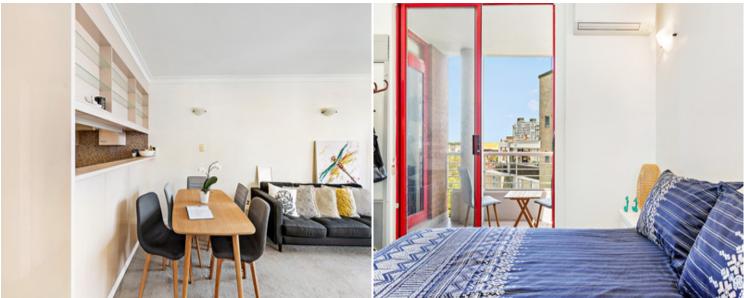

## 805/2-6 Birtley Place ELIZABETH BAY, NSW

1 bed | 1 bath | 1 car

- \* Spacious living/dining room flows out to balcony
- \* Granite kitchen with stainless steel appliances
- \* Kitchen enjoys large servery to living/dining room
- \* Double bedroom with built-in and balcony access
- \* Fully tiled bathroom, bathtub and fine finishes
- \* Reverse-cycle air conditioning, crisp white walls
- \* Secure underground car space with lift access