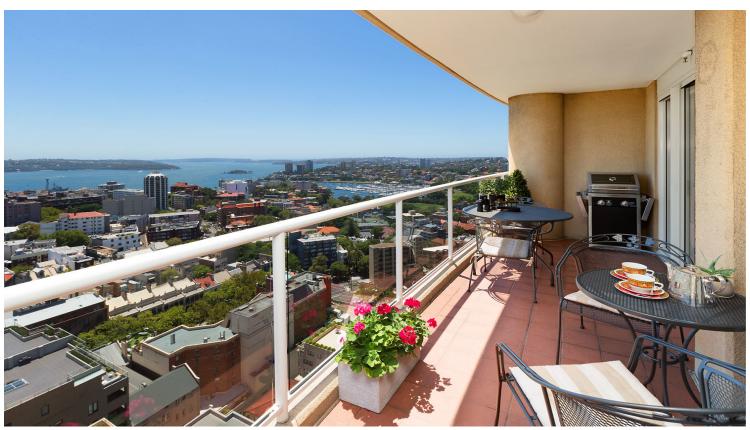

## 2605/1 Kings Cross Road RUSHCUTTERS BAY, NSW

2 bed | 2 bath | 1 car

- \* High above the gateway to Rushcutters Bay, Potts Point, Darlinghurst and the City
- \* Level lift access via grand main lobby or from secure parking
- + large storage cage on separate title
- \* Spacious, open plan, north facing dining and living areas with large sliding doors
- \* Two large balconies overlooking the city and harbour for year round outdoor living and entertaining
- \* Scandinavian Beech timber floor throughout and quality carpet in master
- \* Granite kitchen, Miele appliances (induction cooktop,...