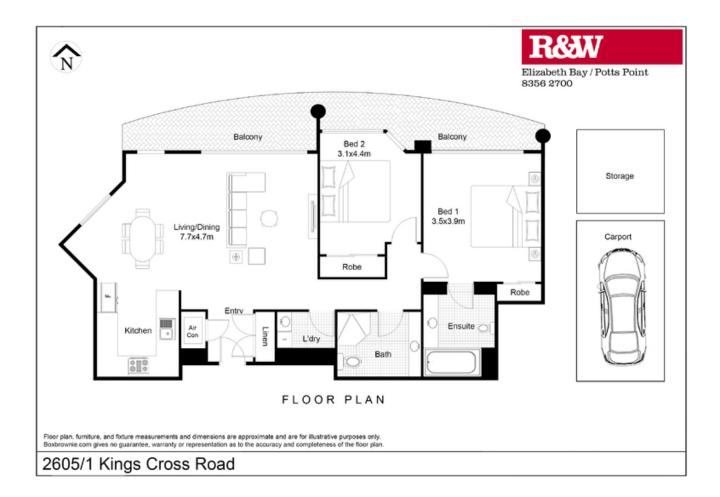

## 2605/1 Kings Cross Road RUSHCUTTERS BAY, NSW

2 bed | 2 bath | 1 car

- \* High above the gateway to Rushcutters Bay, Potts Point, Darlinghurst and the City
- \* Level lift access via grand main lobby or from secure parking
- + large storage cage on separate title
- \* Spacious, open plan, north facing dining and living areas with large sliding doors
- \* Two large balconies overlooking the city and harbour for year round outdoor living and entertaining
- \* Scandinavian Beech timber floor throughout and quality carpet in master
- \* Granite kitchen, Miele appliances (induction cooktop,...