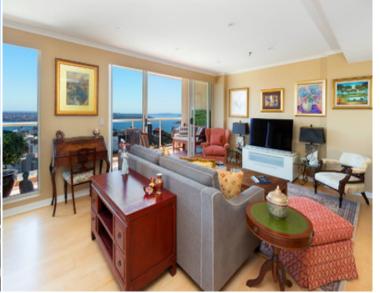

## 2605/1 Kings Cross Road RUSHCUTTERS BAY, NSW

2 bed | 2 bath | 1 car

- \* High above the gateway to Rushcutters Bay, Potts Point, Darlinghurst and the City
- \* Level lift access via grand main lobby or from secure parking
- + large storage cage on separate title
- \* Spacious, open plan, north facing dining and living areas with large sliding doors
- \* Two large balconies overlooking the city and harbour for year round outdoor living and entertaining
- \* Scandinavian Beech timber floor throughout and quality carpet in master
- \* Granite kitchen, Miele appliances (induction cooktop,...