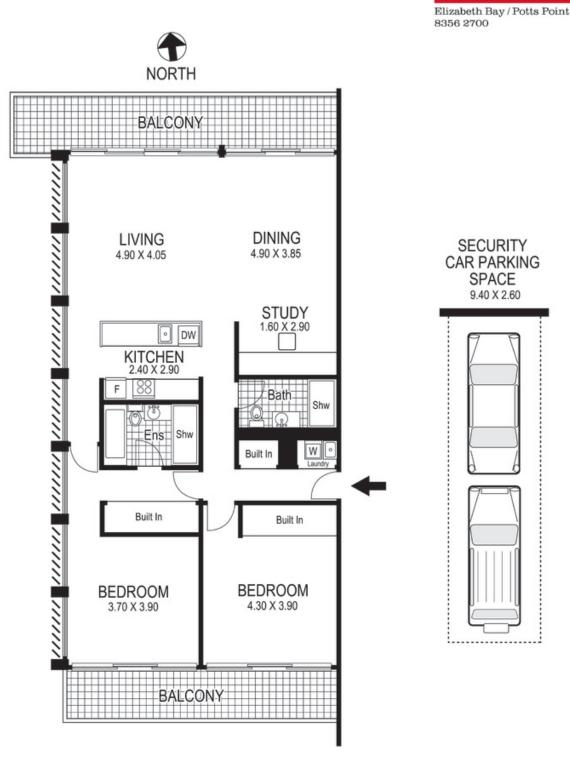

## 1501 / 3 Kings Cross Road RUSHCUTTERS BAY "ALTAIR"

Plans shown are for presentation purposes only and are not part of any legal document or title and are subject to errors, omissions inaccuracies and they should not be used as the sole and/or accurate reference for purchasing decision. Interested parties should make their own inquiries using other sources supplied. Dimensions in length and width are approximate. Illustration by Raoul Isidro 0411128500