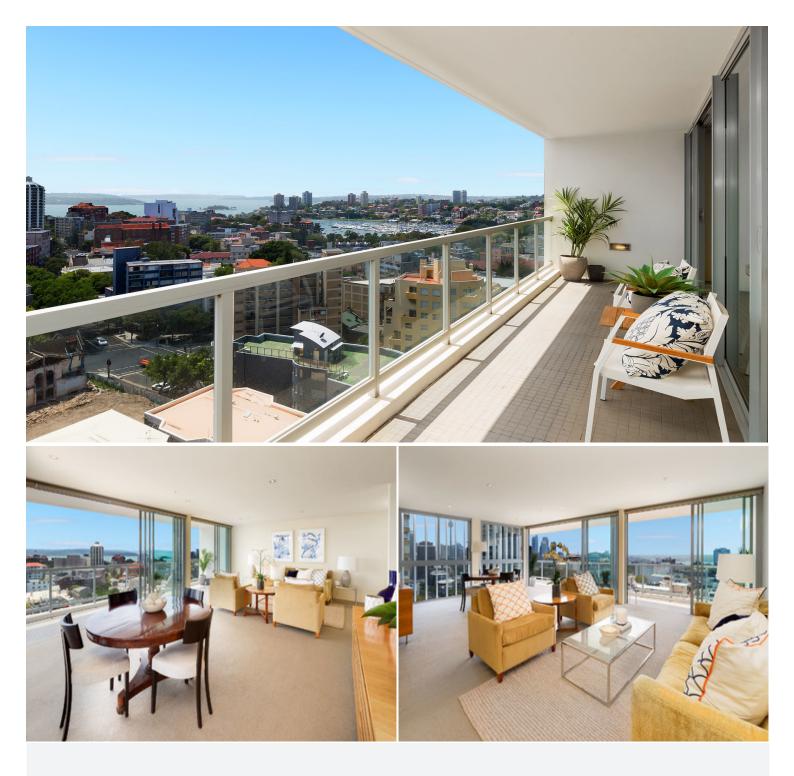

## 1501/3 Kings Cross Road RUSHCUTTERS BAY, NSW 2 bed | 2 bath | 2 car

- \* Spacious open plan living/dining room with generous built-in study area
- \* Wide alfresco entertaining terrace soaking up spectacular Sydney vistas
- \* Open plan gas kitchen with stainless steel bench tops and Smeg appliances
- \* Generous bedrooms with built-in/walk-in robes and access to rear terrace
- \* Stylish fully tiled bathrooms, ensuite with bathtub, separate internal laundry

## Proudly Richardson&Wrench

Richardson & Wrench Elizabeth Bay / Potts Point 02 8356 2700

\* Heated pool & gymnasium, 24 hour concierge...