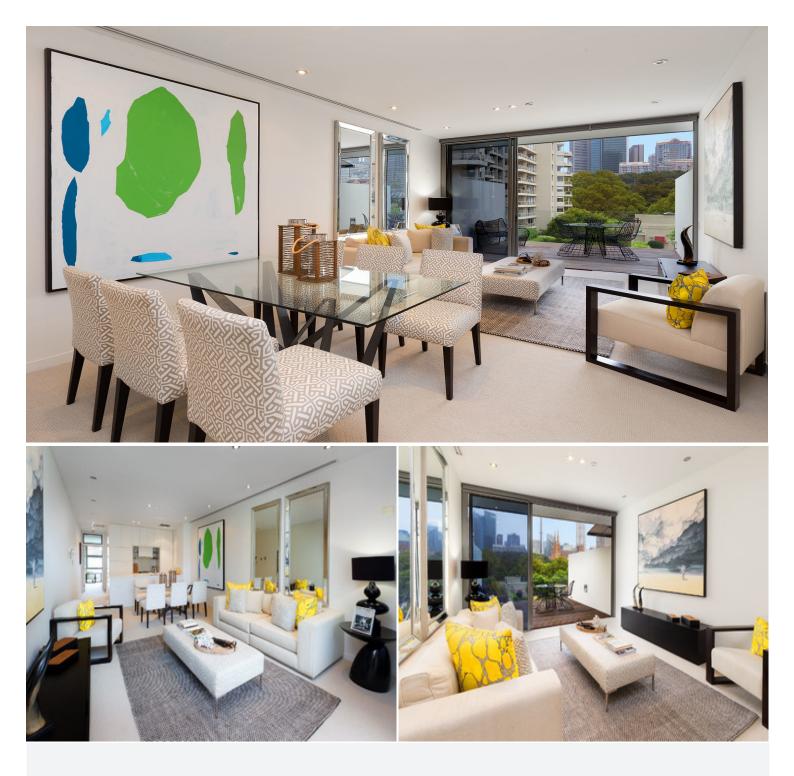

## **309/88 Crown Street WOOLLOOMOOLOO, NSW** 2 bed | 2 bath | 1 car

- \* Cool, designer security building with parking
- \* Lift access to 3rd floor apartment
- \* Bedrooms with extensive built-ins and eastern outlook, roller blinds
- \* Miele appointed gas kitchen with integrated fridge and dishwasher
- \* Sleek tiled bathrooms, bright and light
- \* Full internal laundry with washer and dryer
- \* Double-glazed tinted glass doors leading to deck area
- \* The legendary eateries of Stanley Street, plus the ba...