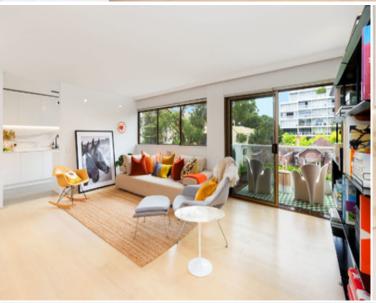

## 17/3 Clement Street RUSHCUTTERS BAY, NSW

2 bed | 1.5 bath | 1 car

- Secure underground parking
- Birch limewash floorboards throughout
- Great views from living room, balcony and front bedroom to the south  $% \left( 1\right) =\left( 1\right) \left( 1\right)$
- Lift access from stylish foyer
- Access to well-maintained pool,
- Common area BBQ terrace and wraparound garden areas
- Located in tightly held security block just metres to Rushcutters Bay Park