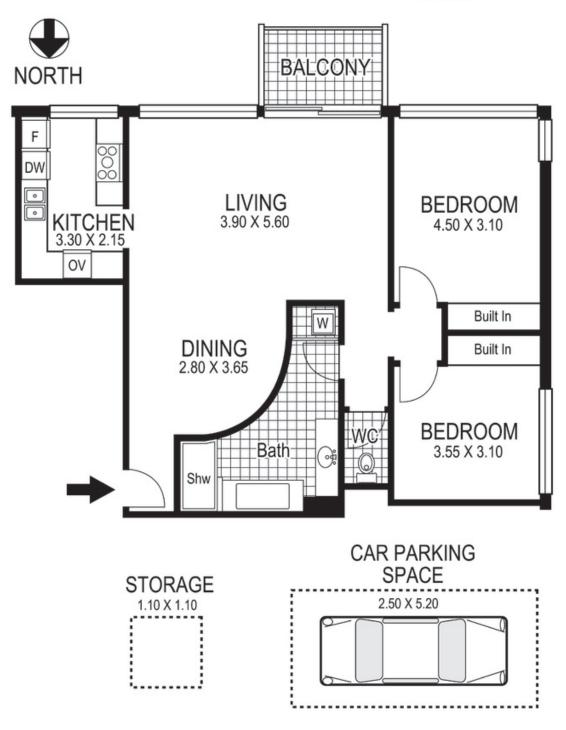

## 17 / 3 Clement Street RUSHCUTTERS BAY

Plans shown are for presentation purposes only and are not part of any legal document or title and are subject to errors, omissions inaccuracies and they should not be used as the sole and/or accurate reference for purchasing decision. Interested parties should make their own inquiries using other sources supplied. Dimensions in length and width are approximate. Illustration by Raoul Isidro 0411128500