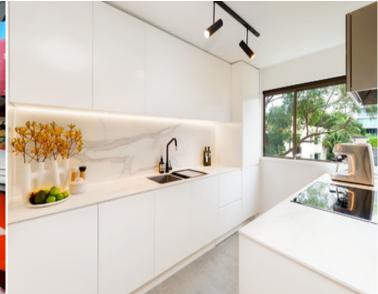

## 17/3 Clement Street RUSHCUTTERS BAY, NSW

2 bed | 1.5 bath | 1 car

- Secure underground parking
- Birch limewash floorboards throughout
- Great views from living room, balcony and front bedroom to the south  $% \left( 1\right) =\left( 1\right) \left( 1\right)$
- Lift access from stylish foyer
- Access to well-maintained pool,
- Common area BBQ terrace and wraparound garden areas
- Located in tightly held security block just metres to Rushcutters Bay Park