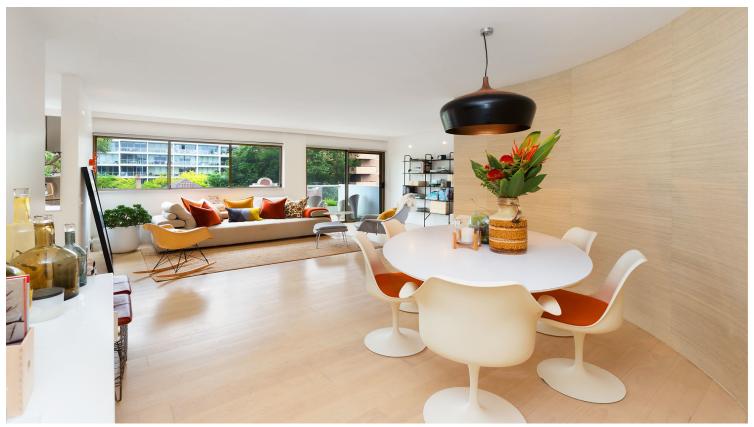

## 17/3 Clement Street RUSHCUTTERS BAY, NSW

2 bed | 1.5 bath | 1 car

- Secure underground parking
- Birch limewash floorboards throughout
- Great views from living room, balcony and front bedroom to the south  $% \left( 1\right) =\left( 1\right) \left( 1\right)$
- Lift access from stylish foyer
- Access to well-maintained pool,
- Common area BBQ terrace and wraparound garden areas
- Located in tightly held security block just metres to Rushcutters Bay Park