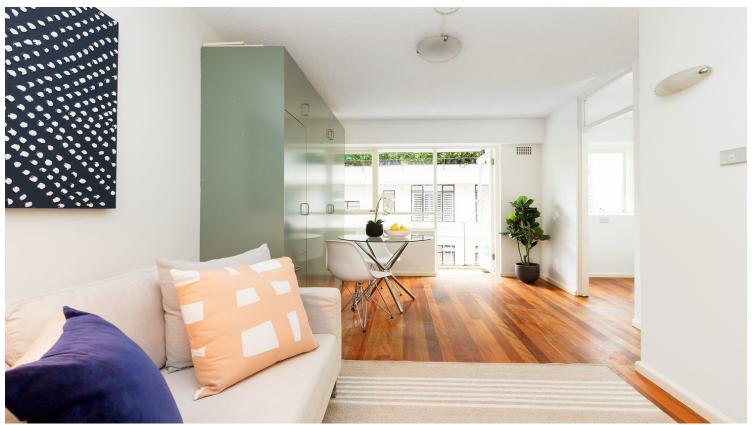

## 22/8 Wylde Street POTTS POINT, NSW 1 bed | 1 bath

- \* Combined living and bedroom flows to balcony
- \* Built-in wall bed and storage maximises space
- \* Room for a couch, coffee table and television
- \* Separate bright kitchen with timber benchtops
- \* Bathroom with natural light, shared laundry
- \* Well-presented, move straight in or rent out now
- \* Scope to enhance, personalise and capitalise
- \* Accessible to bus and rail transport and the CBD