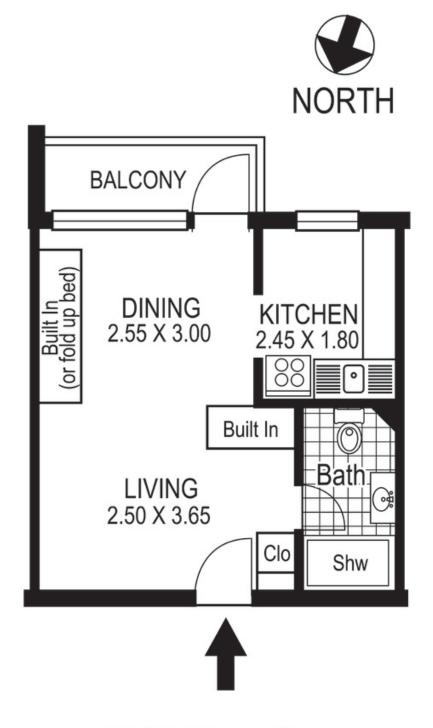

## 22 / 8 Wylde Street POTTS POINT

"FAIRHAVEN"

Plans shown are for presentation purposes only and are not part of any legal document or title and are subject to errors, omissions inaccuracies and they should not be used as the sole and/or accurate reference for purchasing decision. Interested parties should make their own inquiries using other sources supplied. Dimensions in length and width are approximate. Illustration by Raoul Isidro 0411128500