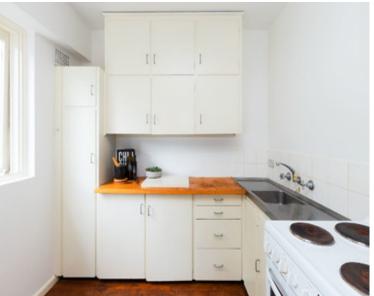

## 22/8 Wylde Street POTTS POINT, NSW 1 bed | 1 bath

- \* Combined living and bedroom flows to balcony
- \* Built-in wall bed and storage maximises space
- \* Room for a couch, coffee table and television
- \* Separate bright kitchen with timber benchtops
- \* Bathroom with natural light, shared laundry
- \* Well-presented, move straight in or rent out now
- \* Scope to enhance, personalise and capitalise
- \* Accessible to bus and rail transport and the CBD