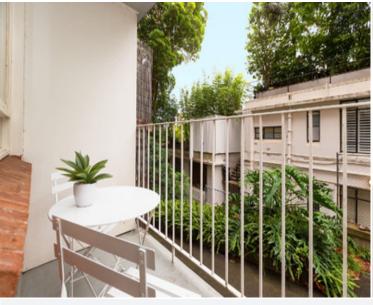

## 22/8 Wylde Street POTTS POINT, NSW 1 bed | 1 bath

- \* Combined living and bedroom flows to balcony
- \* Built-in wall bed and storage maximises space
- \* Room for a couch, coffee table and television
- \* Separate bright kitchen with timber benchtops
- \* Bathroom with natural light, shared laundry
- \* Well-presented, move straight in or rent out now
- \* Scope to enhance, personalise and capitalise
- \* Accessible to bus and rail transport and the CBD