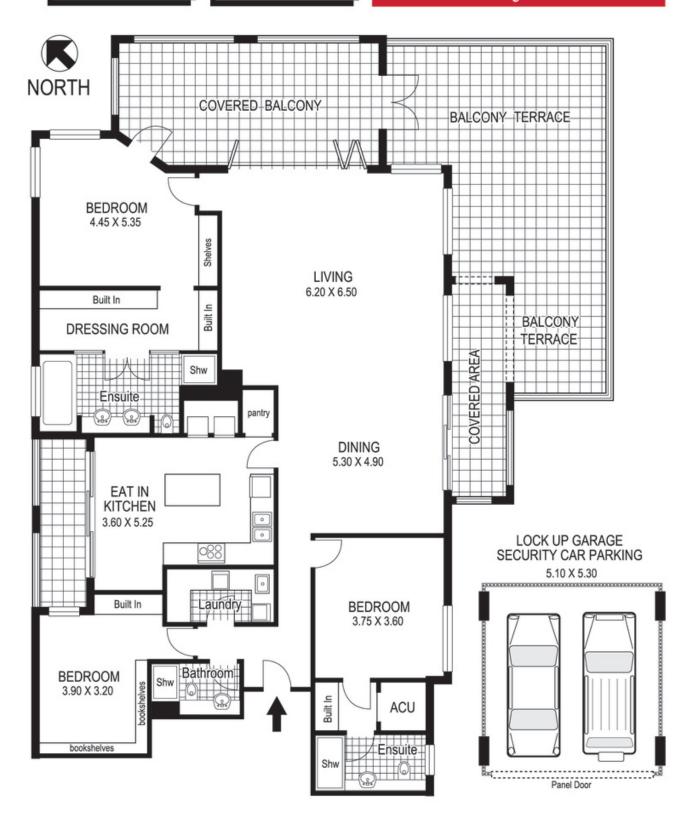

## 16 / 22 Wylde Street POTTS POINT

Plans shown are for presentation purposes only and are not part of any legal document or title and are subject to errors, omissions, inaccuracies and they should not be used as sole and/or accurate reference for purchasing decision. Interested parties should make their own enquiries using other sources supplied. Dimensions shown on the plans are approximate values in length by width. Illustration by Raoul Isidro 04111 28500.