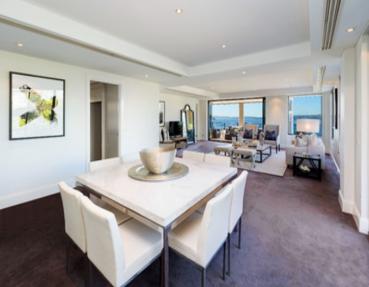

## 16/22 Wylde Street POTTS POINT, NSW

3 bed | 3 bath | 2 car

- ?\\[\]Exclusively located in a tightly held and superbly maintained security block
- ? Level access via security elevator from double security private garage
- ?  $\ensuremath{{\mathbb Q}}$  Only one other apartment shares this 4th floor rear wing lift lobby
- ?\\[Central foyer displays views as soon as the apartment's front door is opened
- ?\\[\]Large open plan formal dining area adjoins huge open plan main living room
- ?\[ Loggia style large main alfresco dining terrace feels...