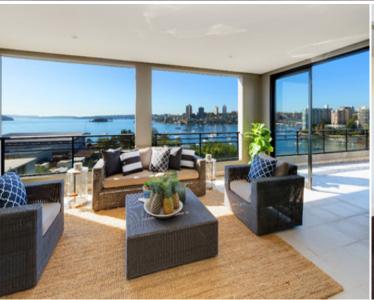

## 16/22 Wylde Street POTTS POINT, NSW

3 bed | 3 bath | 2 car

- ?\\[\]Exclusively located in a tightly held and superbly maintained security block
- ? Level access via security elevator from double security private garage
- ?  $\ensuremath{{\mathbb Q}}$  Only one other apartment shares this 4th floor rear wing lift lobby
- ?\\[Central foyer displays views as soon as the apartment's front door is opened
- ?\\[\]Large open plan formal dining area adjoins huge open plan main living room
- ?\[ Loggia style large main alfresco dining terrace feels...