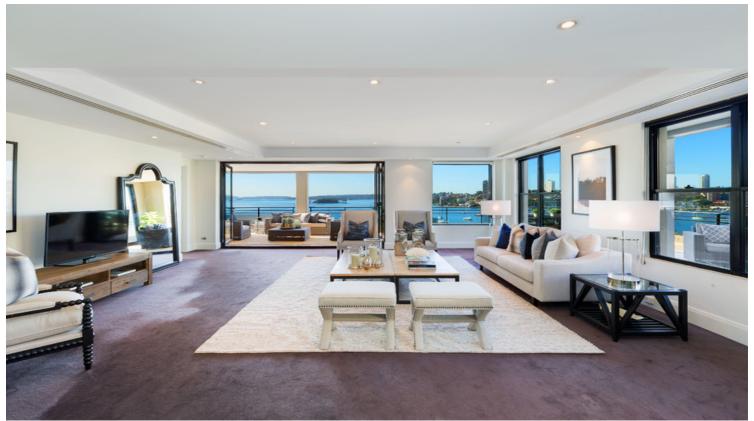

## 16/22 Wylde Street POTTS POINT, NSW

3 bed | 3 bath | 2 car

- ?\\[\]Exclusively located in a tightly held and superbly maintained security block
- ? Level access via security elevator from double security private garage
- ?  $\ensuremath{{\mathbb Q}}$  Only one other apartment shares this 4th floor rear wing lift lobby
- ?\\[Central foyer displays views as soon as the apartment's front door is opened
- ?\\[\]Large open plan formal dining area adjoins huge open plan main living room
- ?\[ Loggia style large main alfresco dining terrace feels...