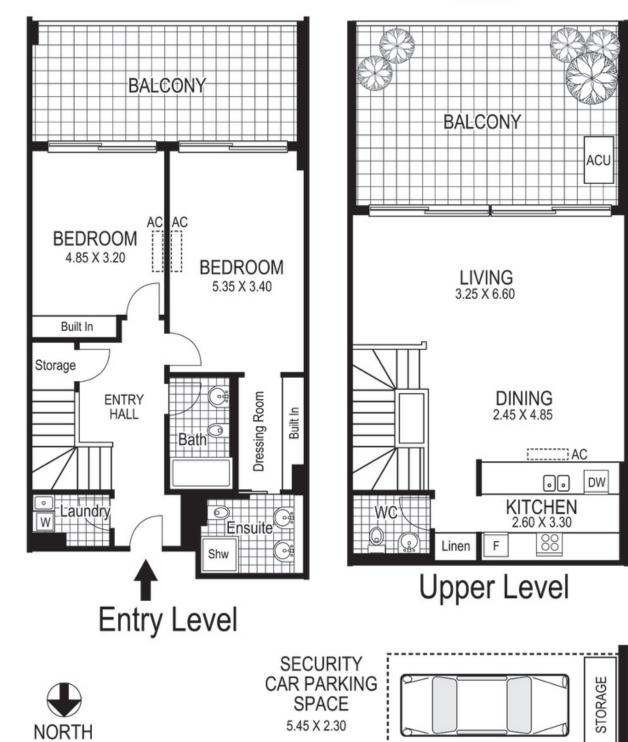

## 519/357 Glenmore Road PADDINGTON, NSW

### 2 bed | 2 bath | 1 car

- \* Large open plan living/dining areas feature soaring ceilings
- \* Granite, Smeg gas oversized kitchen with breakfast bar
- \* Superbly maintained pet friendly block with indoor po...

# 519 / 357 Glenmore Road PADDINGTON "WHITES"

Plans shown are for presentation purposes only and are not part of any legal document or title and are subject to errors, omissions inaccuracies and they should not be used as the sole and/or accurate reference for purchasing decision. Interested parties should make their own inquiries using other sources supplied. Dimensions in length and width are approximate. Illustration by Raoul Isidro 0411128500