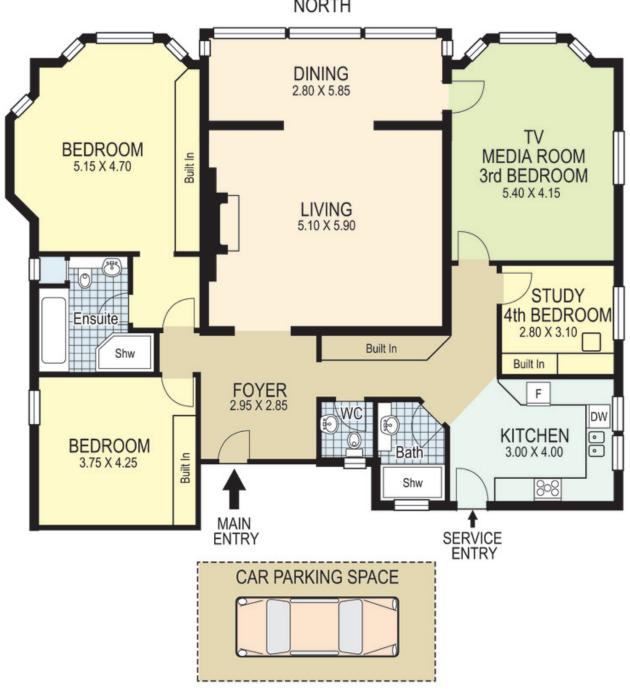

## 9 / 20-24 Wolseley Road POINT PIPER

"CLIVEDEN"

Plans shown are for presentation purposes only and are not part of any legal document or title and are subject to errors, omissions inaccuracies and they should not be used as the sole and/or accurate reference for purchasing decision. Interested parties should make their own inquiries using other sources supplied. Dimensions in length and width are approximate. Illustration by Raoul Isidro 0411128500