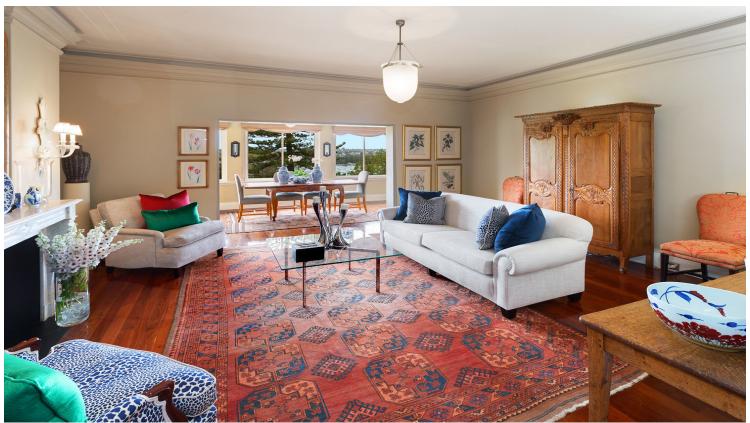

## 9/22-24 Wolseley Road POINT PIPER, NSW

3 bed | 2 bath | 1 car

- \* Direct lift access to private undercover allocated parking space
- \* Wonderfully maintained security building
- \* Highly regarded interwar architecture with Art Deco + Georgian influences
- \* Manicured rear gardens leading down to swimming pool
- \* Common area terrace overlooking Seven Shillings Beach + harbour
- \* Superb views east across Rose Bay and west to the Harbour Bridge
- \* Exquisite floorboards throughout living areas...