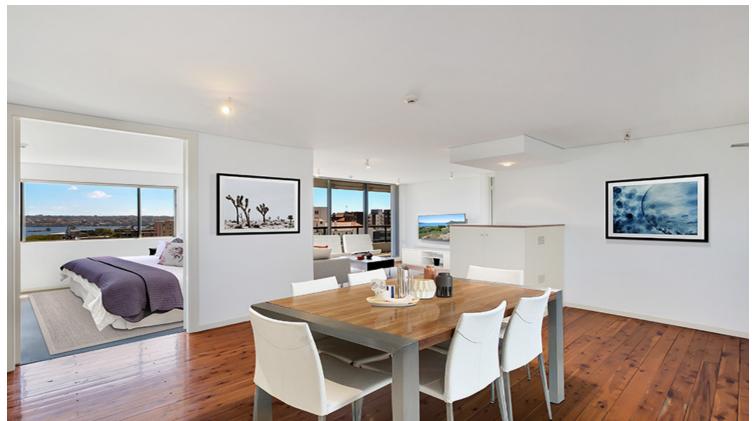

## 30/204 Victoria St POTTS POINT, NSW 2 bed | 1 bath | 1 car

A stunning and large 2-bedroom apartment, this residence is a prime home in a wonderful cityside location. Featuring 2 double bedrooms, both with mirrored built in wardrobes, plus balcony, separate kitchen and stunning Harbour Bridge and city views. With a modern bathroom and separate WC, it offers contemporary living with huge convenience.

## Other features include:

- Secure parking
- Freshly painted