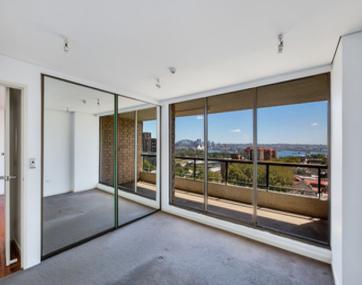

## 30/204 Victoria St POTTS POINT, NSW 2 bed | 1 bath | 1 car

A stunning and large 2-bedroom apartment, this residence is a prime home in a wonderful cityside location. Featuring 2 double bedrooms, both with mirrored built in wardrobes, plus balcony, separate kitchen and stunning Harbour Bridge and city views. With a modern bathroom and separate WC, it offers contemporary living with huge convenience.