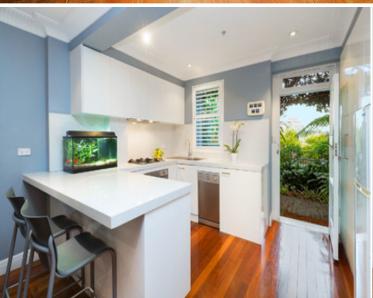

## 3/4 Ward Avenue POTTS POINT, NSW 2 bed | 1 bath

- \* Gorgeous outlook across lovely garden area
- \* Expansive easterly view from doorstep as far as Bondi Junction
- \* Crucially located within the Darlinghurst Public School catchment
- \* Kitchen with gas connection, Smeg appliances, stone benches
- \* East/west aspect providing great cross ventilation and ample light