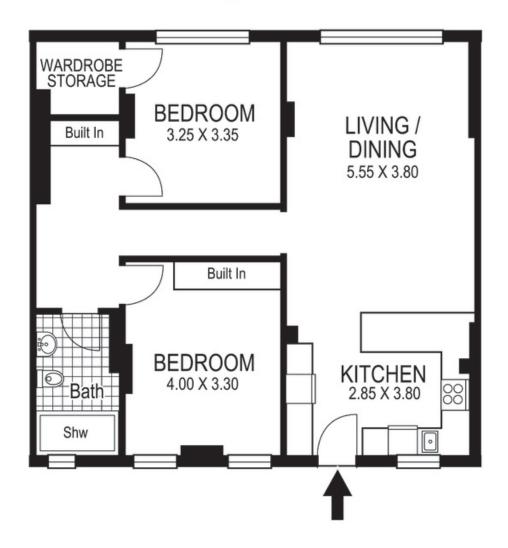

## 3 /4 Ward Avenue POTTS POINT "MARLBOROUGH HALL"

Plans shown are for presentation purposes only and are not part of any legal document or title and are subject to errors, omissions inaccuracies and they should not be used as the sole and/or accurate reference for purchasing decision. Interested parties should make their own inquiries using other sources supplied. Dimensions in length and width are approximate. Illustration by Raoul Isidro 0411128500