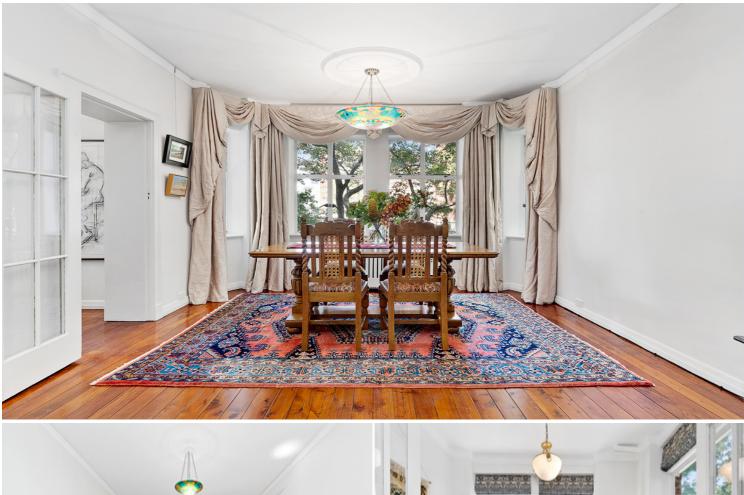

## **12/8 Birtley Place ELIZABETH BAY, NSW** 2 bed | 1 bath

- \* Considered one of Australia's finest residential Art Deco buildings
- \* Gated entry to a sweeping circular drive and porte-cochere
- \* Renowned etched and stained glass domed building lobby with two wood-panelled heritage lifts
- \* Charming residents' herb garden in grounds, manicured gardens and bicycle room
- \* Basement storage space on title
- \* Central heating and water included in levies