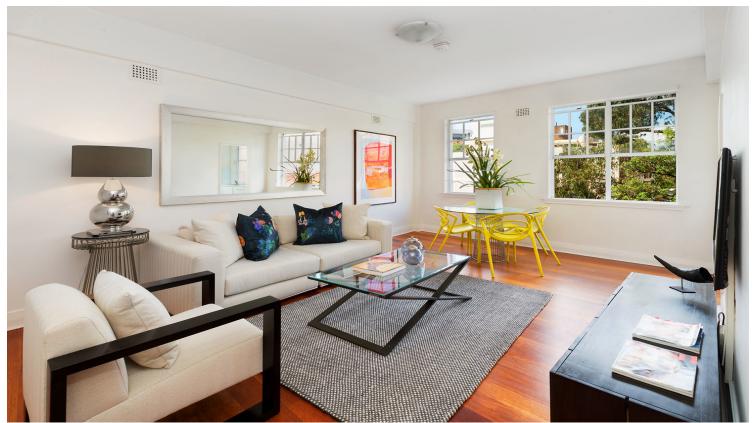

## 38/2 Greenknowe Avenue ELIZABETH BAY, NSW 1 bed | 1 bath

- \* Classic Art Deco building, lovingly cared-for
- \* Company title block, with rentals permitted
- \* High ceilings and Art Deco touches
- \* North-south air flow-through
- \* Security building with attractive Deco foyer
- \* Easy access to sunny communal rooftop deck and laundry
- \* Restaurants and bars, including the soon-to-open Bistro Rex, close by
- \* Supermarkets & trains within minutes, buses at the doorstep