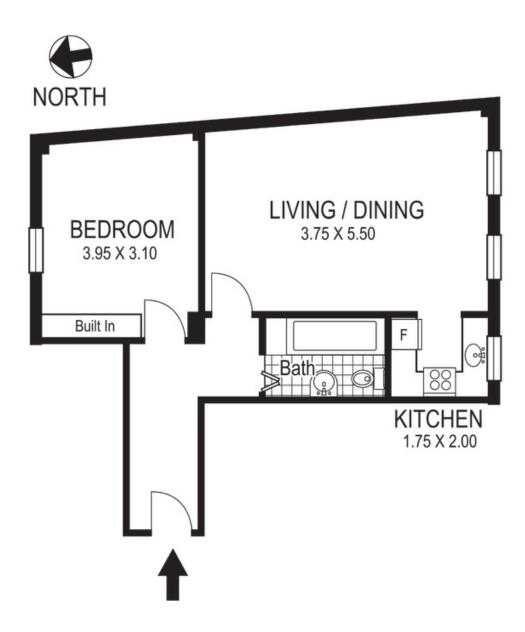

## 38 / 2 Greenknowe Avenue ELIZABETH BAY "GREENKNOWE"

Plans shown are for presentation purposes only and are not part of any legal document or title and are subject to errors, omissions inaccuracies and they should not be used as the sole and/or accurate reference for purchasing decision. Interested parties should make their own inquiries using other sources supplied. Dimensions in length and width are approximate. Illustration by Raoul Isidro 0411128500