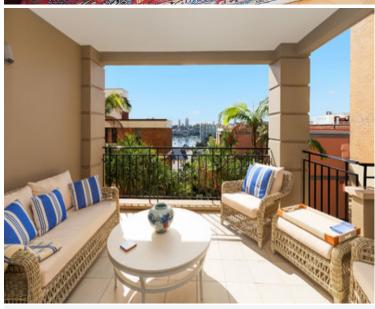

## 6/18 Macleay Street POTTS POINT, NSW 2 bed | 2 bath | 1 car

R&W

Council: \$243.50pq Water: \$168.38pq Levies: \$2111.50pq