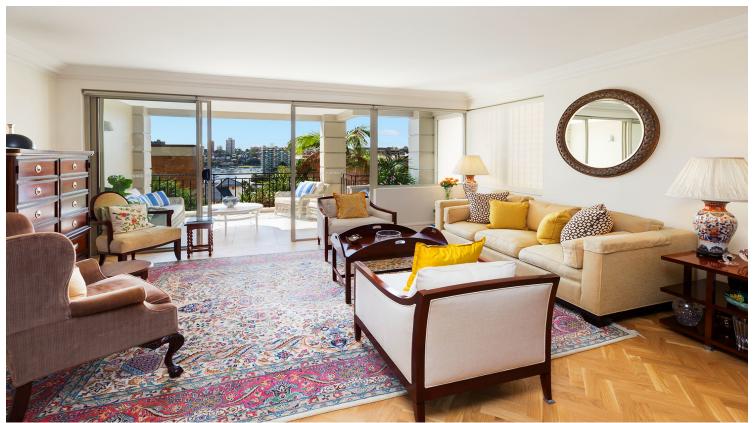

## 6/18 Macleay Street POTTS POINT, NSW 2 bed | 2 bath | 1 car

R&W

Council: \$243.50pq Water: \$168.38pq Levies: \$2111.50pq