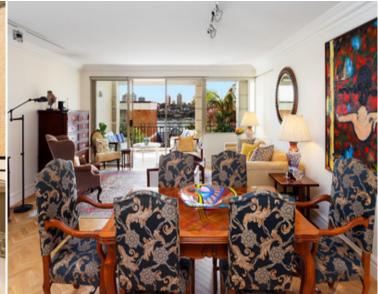

## 6/18 Macleay Street POTTS POINT, NSW 2 bed | 2 bath | 1 car

R&W

Council: \$243.50pq Water: \$168.38pq Levies: \$2111.50pq