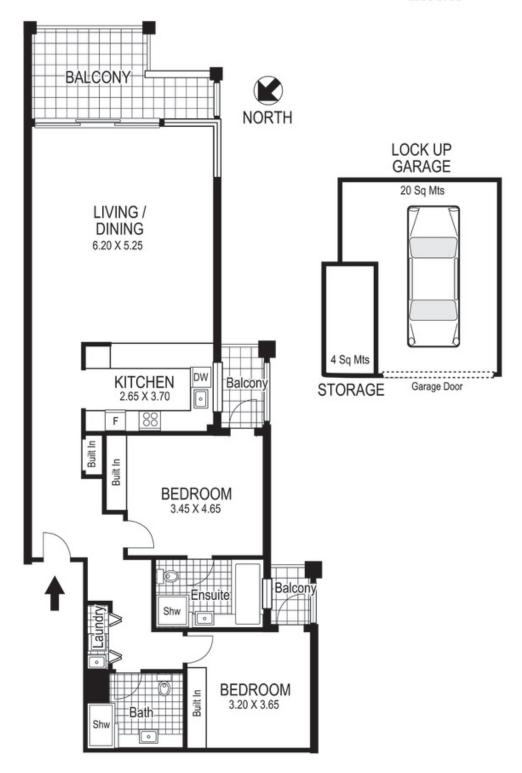

## 6 / 18 Macleay Street POTTS POINT "VILLARD"

Plans shown are for presentation purposes only and are not part of any legal document or title and are subject to errors, omissions inaccuracies and they should not be used as the sole and/or accurate reference for purchasing decision. Interested parties should make their own inquiries using other sources supplied. Dimensions in length and width are approximate. Illustration by Raoul Isidro 0411128500