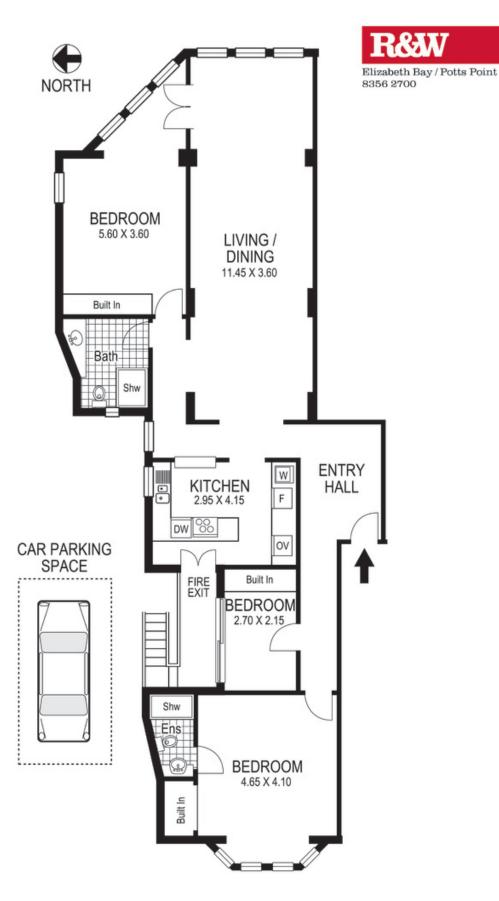

## 9&10/2 Billyard Avenue ELIZABETH BAY, NSW

3 bed | 2 bath | 2 car

Offered in one line or separately, here are two adjacent penthouse apartments atop waterfront Cavendish Hall, an exclusive grand classic Georgian security block of just 10. Presiding over sublime views of the gently lapping Bay below and across the glistening Harbour to the Heads, these house-size apartments are currently in comfortable condition with exciting scope for a contemporary renovation if desired. Offering imaginative buyers a unique chance to combine the 2 side-by-side apartments into one substantial residence, this adjacent pair of waterfront units are also lucrative investments or a blue chip home + income.