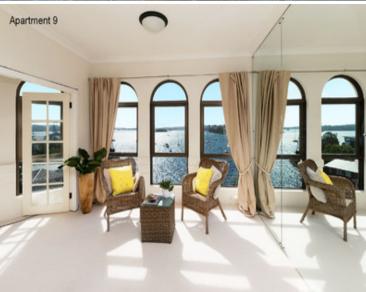

## 9&10/2 Billyard Avenue ELIZABETH BAY, NSW

3 bed | 2 bath | 2 car

Offered in one line or separately, here are two adjacent penthouse apartments atop waterfront Cavendish Hall, an exclusive grand classic Georgian security block of just 10. Presiding over sublime views of the gently lapping Bay below and across the glistening Harbour to the Heads, these house-size apartments are currently in comfortable condition with exciting scope for a contemporary renovation if desired. Offering imaginative buyers a unique chance to combine the 2 side-by-side apartments into one substantial residence, this adjacent pair of waterfront units are also lucrative investments or a blue chip home + income.