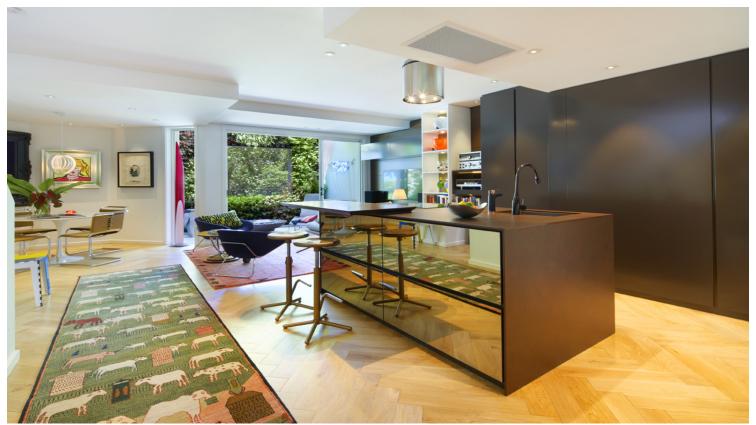

## 4/22 Rockwall Crescent POTTS POINT, NSW

1 bed | 2 bath | 1 car

History meets contemporary design sophistication in this Rockwall Crescent, Potts Point two-level apartment with on-site parking. Set on the top floors of a nine-apartment boutique building, the Lynn Malone-designed one bedroom, two-bathroom apartment encompasses luxuriously appointed finishes, lifestyle amenities and modern technology.