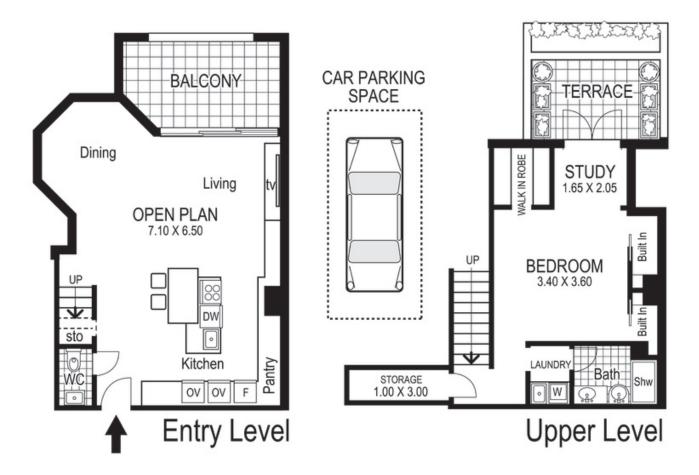

## 4 / 22 Rockwall Crescent POTTS POINT

Plans shown are for presentation purposes only and are not part of any legal document or title and are subject to errors, omissions inaccuracies and they should not be used as the sole and/or accurate reference for purchasing decision. Interested parties should make their own inquiries using other sources supplied. Dimensions in length and width are approximate. Illustration by Raoul Isidro 0411128500