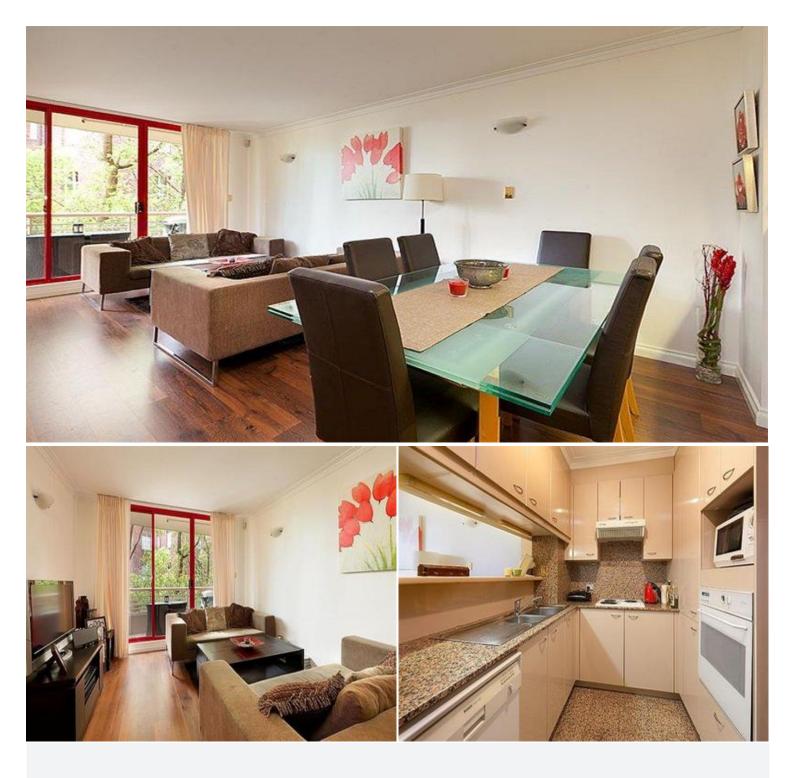

## 507/2-6 Birtley Place ELIZABETH BAY, NSW 2 bed | 2 bath | 2 car

Stylishly renovated, chic two bedroom apartment in the heart of Elizabeth Bay. Secluded at the end of a cul-de-sac, this stunning fifth floor apartment is set back at the rear of the building with leafy surrounds and a tranquil setting. Quietly placed yet located for lifestyle, it offers easy living and a fabulous position within a stroll to parks and cafes. Located in the superbly maintained "The Elizabeth" and designed for cosmopolitan living, this apartment boasts style, class, prestige and convenience.