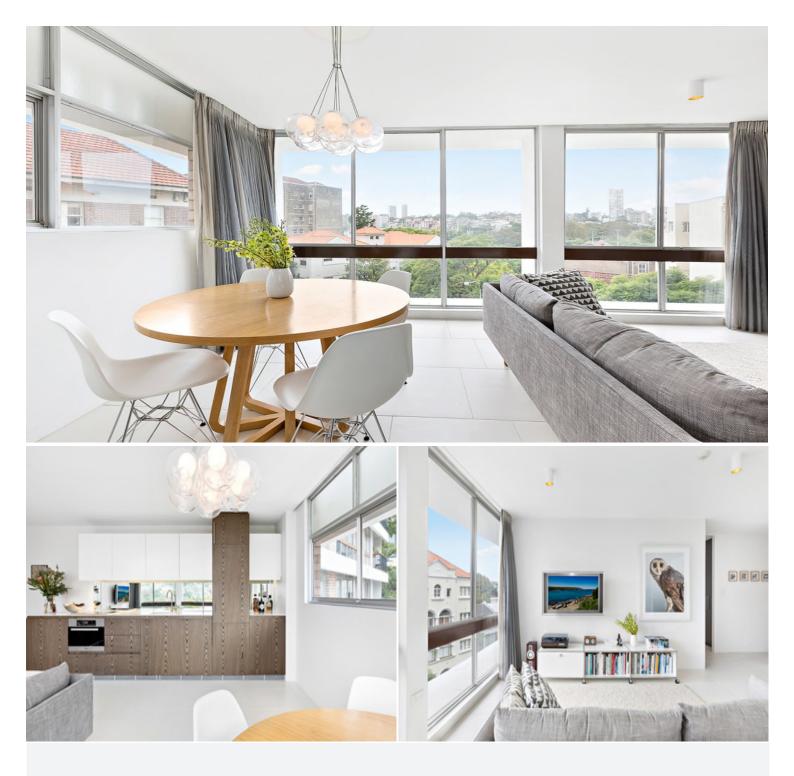

## 25/41-49 Roslyn Gardens ELIZABETH BAY, NSW 2 bed | 2 bath | 1 car

\* Common area pool + parking on title

\* High NE views across to Rushcutters Bay Marina and Reg Bartley Oval

- \* Mirror splashback in kitchen reflecting views of Darling Point
- \* Black-out curtains in bedrooms
- \* Regupol impact sound acoustic underlay
- \* Superb kitchen with wood grain finish
- \* Integrated fridge, freezer, washing machine + dishwasher
- \* Integrated combination oven + microwave
- \* Easy stroll to the Rushcutters Bay tennis courts, caf...