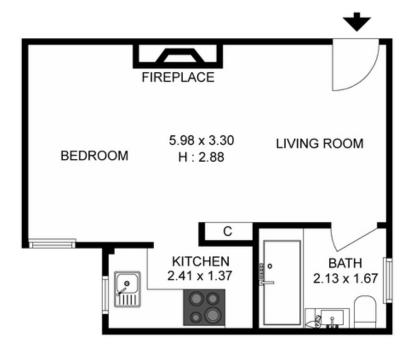

## 15/10c Challis Avenue, Potts Point

Flans shown are for presentation purposes only and are not part of any legal document or title and are subject to errors, consistons, inaccuracies and they should not be used as the sole and/or accurate reference for purchasing decision retrestend closely and which of their their purchasing their individual p