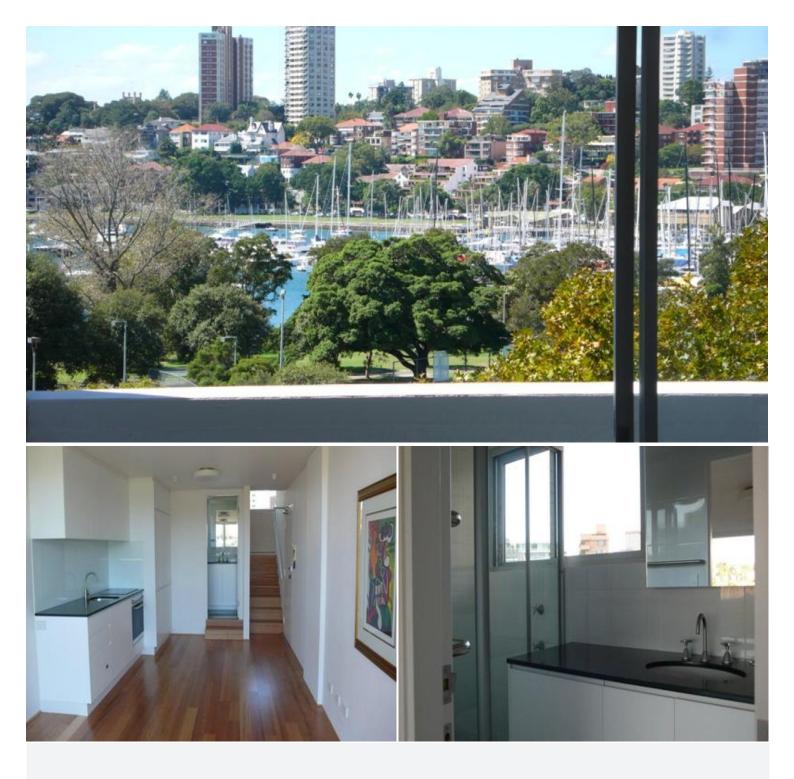

## 64/50 Roslyn Gardens ELIZABETH BAY, NSW 1 bed | 1 bath | 1 car

Located in the well maintained and quiet Harry Seidler designed "Aquarius" on Roslyn Gardens, this 46m2, North-East facing, split-level, one bedroom apartment has been completely refurbished to the highest standard, on the second top floor with balcony and Rushcutters Bay views this apartment is a must see!

## Features include:

- Modern white kitchen, glass splash-back, built in fridge with icemaker, Miele oven, dishwasher, microwave and stone bench tops

- Great bathroom with underfloor heating and built-in w...