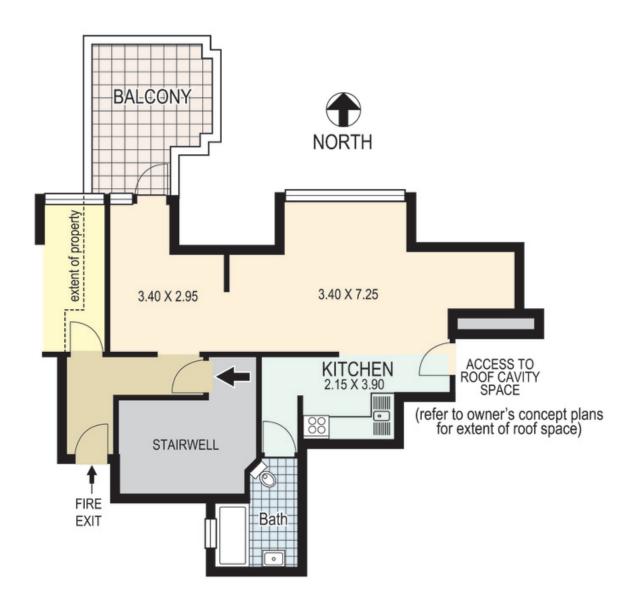

## 11 / 22-24 Wolseley Road POINT PIPER "CLIVEDEN"

Plans shown are for presentation purposes only and are not part of any legal document or title and are subject to errors, omissions inaccuracies and they should not be used as the sole and/or accurate reference for purchasing decision. Interested parties should make their own inquiries using other sources supplied. Dimensions in length and width are approximate. Illustration by Raoul Isidgo 0411128500