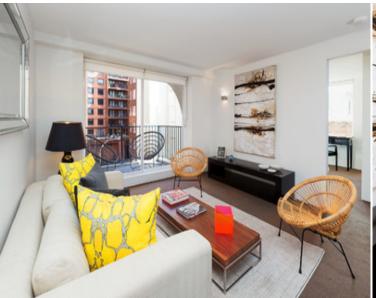

## 306/2a Elizabeth Bay Road ELIZABETH BAY, NSW 1 bed | 1 bath

- \* Excellent location in the heart of the Potts Point precinct
- \* Level walk to shopping, transport and all amenities
- \* Just footsteps to the weekend Fitzroy Gardens market
- \* Access to spa, gym, sauna and pool in building + Concierge services
- \* Situated on 3rd level, with open sky aspect to the north west
- \* Convenient internal storage space adjoining study
- \* Full-length glass doors leading to sunny balcony
- \* Kitchen with stone bench + plenty of cupboard space