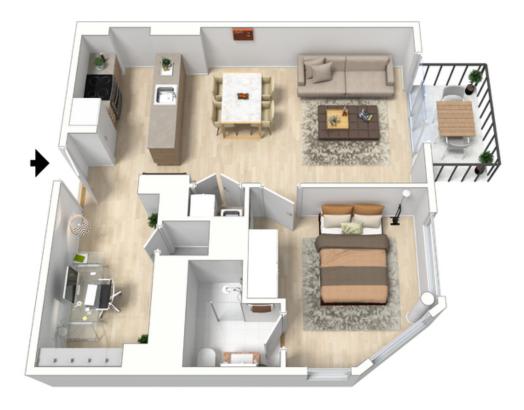

## 306/2A ELIZABETH BAY

The interior style and design of this floor plan is designed for inspiration purposes to show the living spaces. It is not an exact replica of the furniture and fittings in the home.