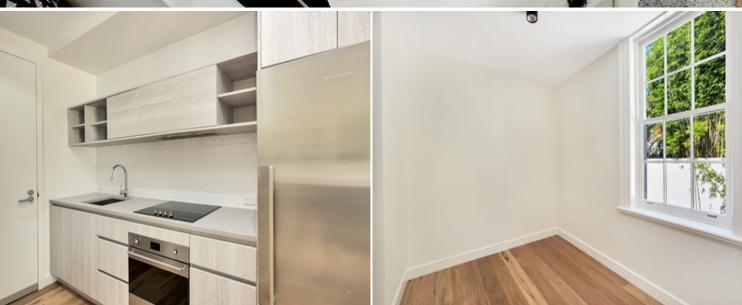

## Features Include:

- \[ Bright and open living + additional sunroom/dining area
- -\Sleek galley Kitchen with stone bench tops & brand ne...