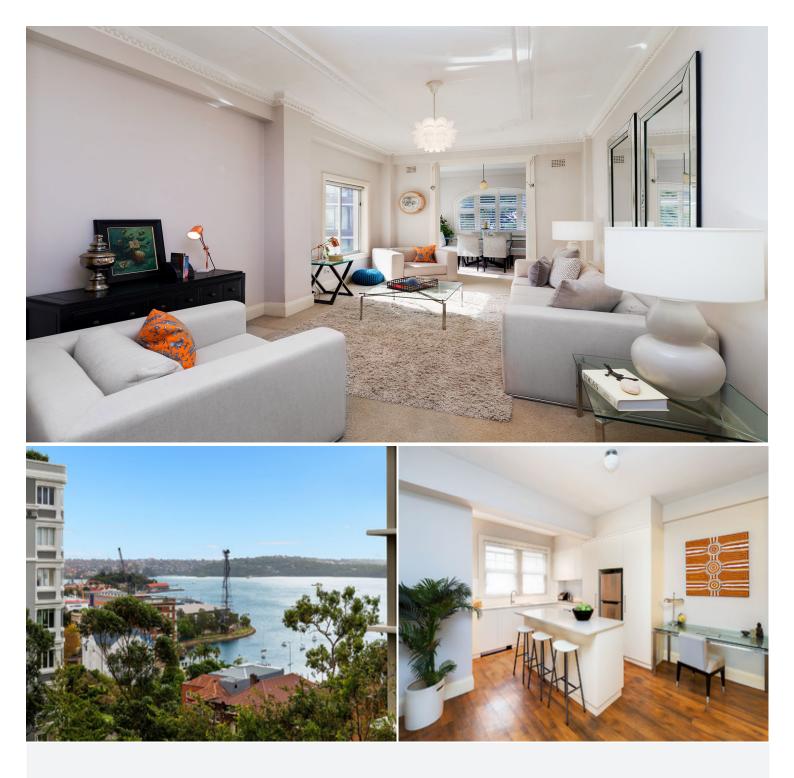

## 17/6A Greenknowe Avenue ELIZABETH BAY, NSW 2 bed | 1 bath | 1 car

Council: \$243.50pq Water: Included in levies Levies: \$1,897.00pq