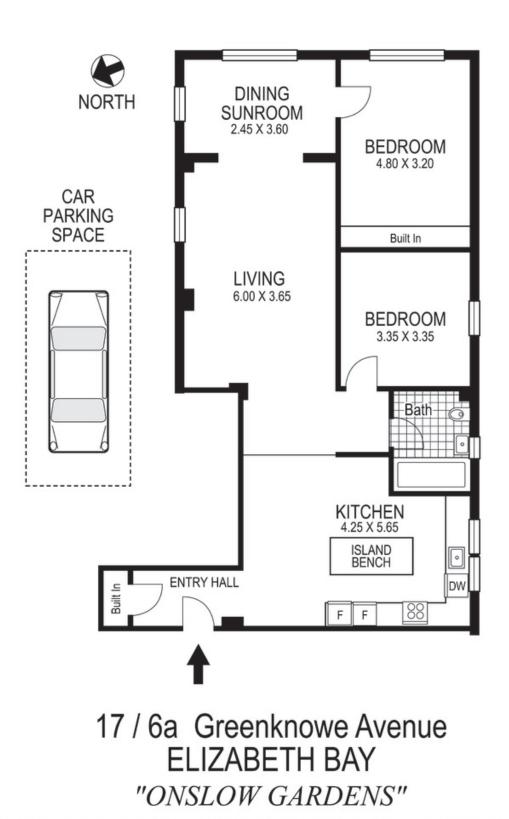

## 17/6A Greenknowe Avenue ELIZABETH BAY, NSW 2 bed | 1 bath | 1 car



Council: \$243.50pq Water: Included in levies Levies: \$1,897.00pq

## rwebay.com.au/3586991

Jason Boon 0418 671 494 Geoff Cox 0418 231 004

## Proudly Richardson&Wrench

Richardson & Wrench Elizabeth Bay / Potts Point 02 8356 2700





Plans shown are for presentation purposes only and are not part of any legal document or title and are subject to errors, omissions inaccuracies and they should not be used as the sole and/or accurate reference for purchasing decision. Interested parties should make their own inquiries using other sources supplied. Dimensions in length and width are approximate. Illustration by Raoul Isidro 0411128500