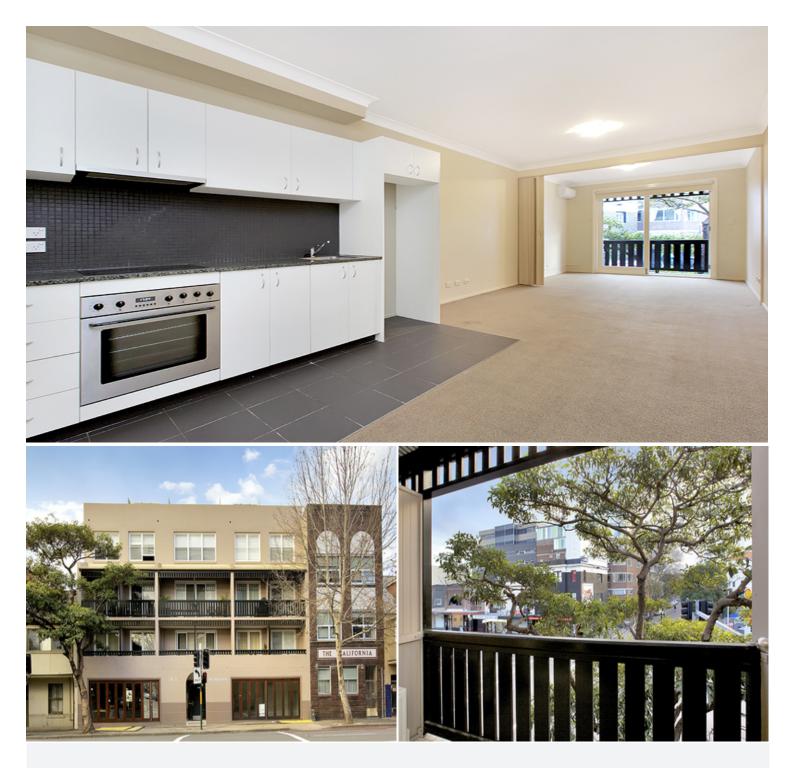

# 14/58A Flinders Street DARLINGHURST, NSW 1 bed | 1 bath

A smart investment or first home in a vibrant city fringe location, with its own private patio entrance this oversized studio apartment delivers buyers an easy-care pad in the heart of Darlinghurst. It offers excellent value for money in a fabulous location renowned for its lifestyle convenience and strong rental demand. 'The Palladium' building enjoys a highly convenient position and is just a short stroll to a range of cafes, shops, restaurants and city transport options, and walking distance to the CBD.