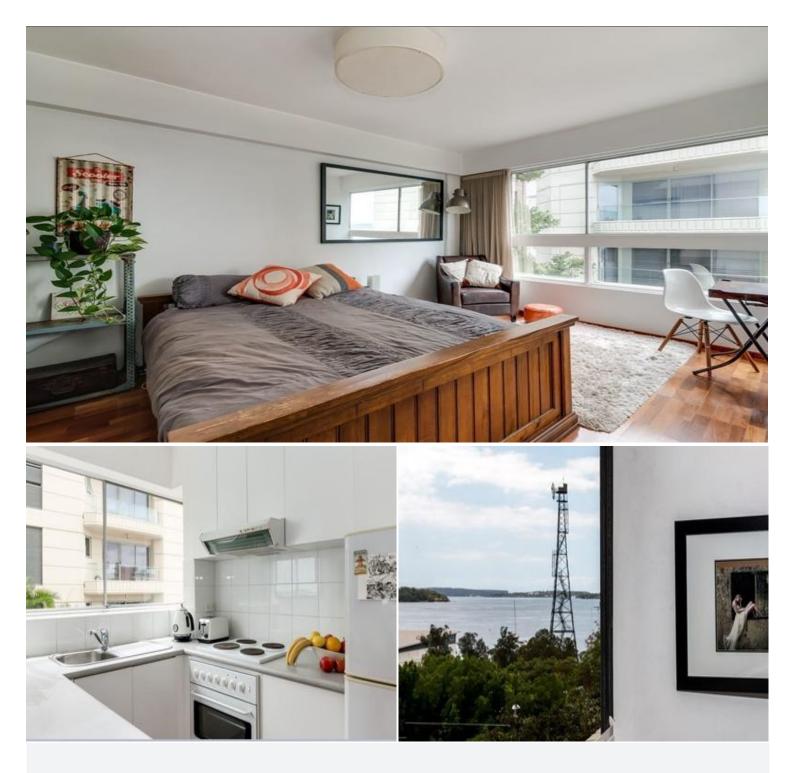

## **15/8 Macleay Street POTTS POINT, NSW** 1 bed | 1 bath

With beautiful views of the Harbour, this idyllic unfurnished studio apartment offers a fresh bright layout with a sunlit aspect.

Quietly set well back and hidden from leafy Macleay Street, this stylishly contemporised apartment occupies a prime view of Macleay Gardens - a sought after security block with alternate entry via elite Billyard Avenue cul de sac.