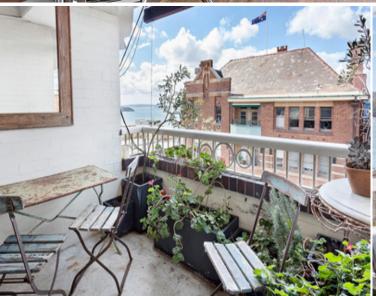

## 33/97-99 Macleay Street POTTS POINT, NSW 2 bed | 1 bath

- \* Much-admired 1928 building by architect Claud Hamilton
- \* Retaining a grand sense of a classic Potts Point era
- \* French doors from living room opening onto balcony terrace
- \* Bright open terrace space, sensational vista right down the harbour
- \* Common roof terrace with spectacular city + harbour views.
- \* Grand foyer + ornate historic lift
- \* Built-in cupboards + shelving in living area
- \* Kitchen with stone benches, wine rack + integrated dishwasher
- \* Ceiling fan in main bedroom, front metal security doo...