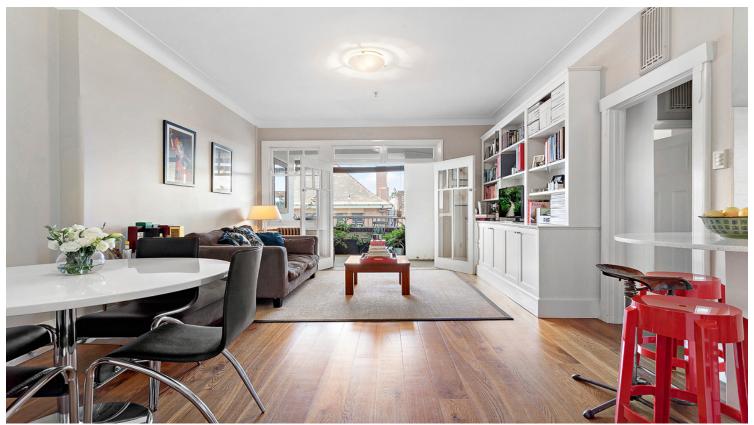

## 33/97-99 Macleay Street POTTS POINT, NSW 2 bed | 1 bath

- \* Much-admired 1928 building by architect Claud Hamilton
- \* Retaining a grand sense of a classic Potts Point era
- \* French doors from living room opening onto balcony terrace
- \* Bright open terrace space, sensational vista right down the harbour
- \* Common roof terrace with spectacular city + harbour views.
- \* Grand foyer + ornate historic lift
- \* Built-in cupboards + shelving in living area
- \* Kitchen with stone benches, wine rack + integrated dishwasher
- \* Ceiling fan in main bedroom, front metal security doo...