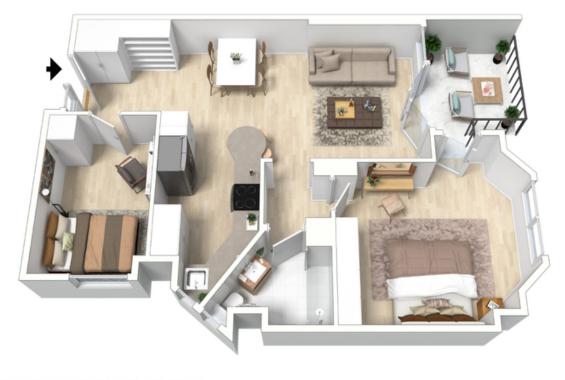

## 97-99 MACLEAY STREET, POTTS POINT

The interior style and design of this floor plan is designed for inspiration purposes to show the living spaces. It is not an exact replica of the furniture and fittings in the home.