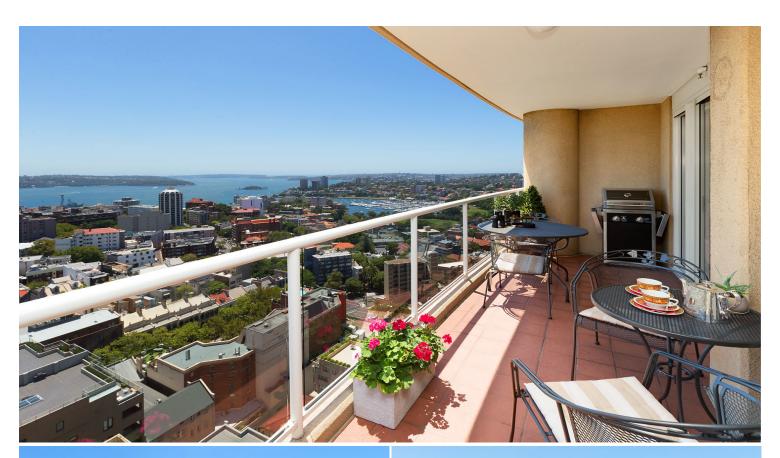

## 2605/1 Kings Cross Road POTTS POINT, NSW

2 bed | 2 bath | 1 car

- \* High above the gateway to Rushcutters Bay, Potts Point, Darlinghurst and the City
- \* Level lift access via grand main lobby or from secure parking
- \* Spacious, open plan, north facing dining and living areas with large sliding doors
- \* Two large balconies overlooking the city and harbour for year round outdoor living and entertaining
- \* Scandinavian Beech timber floor throughout and quality carpet in master
- \* Granite kitchen, Miele appliances (induction cooktop,...