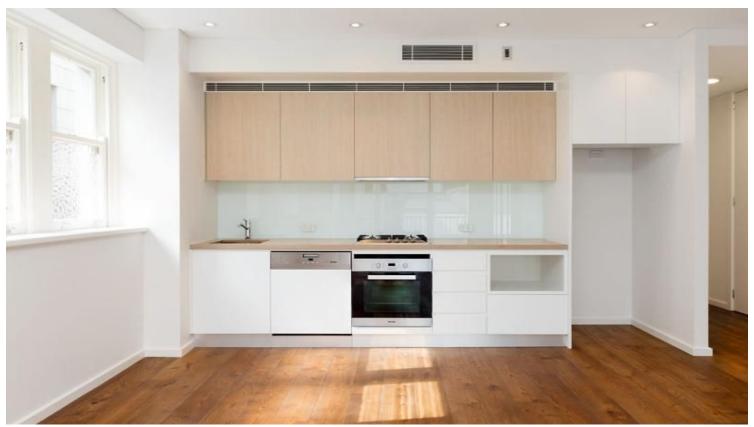

## 9/22 Rockwall Crescent Potts Point, NSW 1 bed | 1 bath | 1 car

R&W

Set in a quiet location this amazing one bedrom apartment is set in the highly desirable "22 Rockwall Crescent".

A modern classic that defines the Potts Point lifestyle at its best. The individuality of its layouts and the exceptional internal living space sizes, conveys a great sense of quiet sophistication and charm.

The very best of interior design features and finishes have been selected to compliment the perfect fusion of past and present.