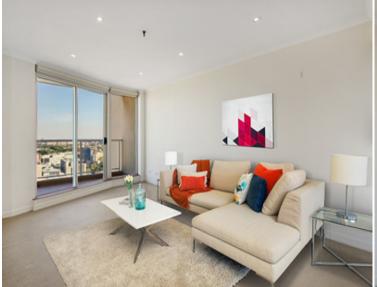

## 2508/1 Kings Cross Road POTTS POINT, NSW 1 bed | 1 bath | 1 car

Commandingly positioned to capture spell-binding views from the 25th floor, this bright one bedroom apartment features panoramic views - magical both day and night. The open planned layout occupies a high floor position in a much-admired modern landmark security tower. Quiet, private and pristinely presented, this executive apartment is the perfect city pad. Offering secure lift access to an impressive range of luxury health-club-style facilities, ideal for a lockup-and-go lifestyle of great convenience. With restaurants, cafes, shops and transport choices at the door and just minutes to marinas, acclaimed parks and Sydney CBD, this elite apartment ticks all the right boxes!