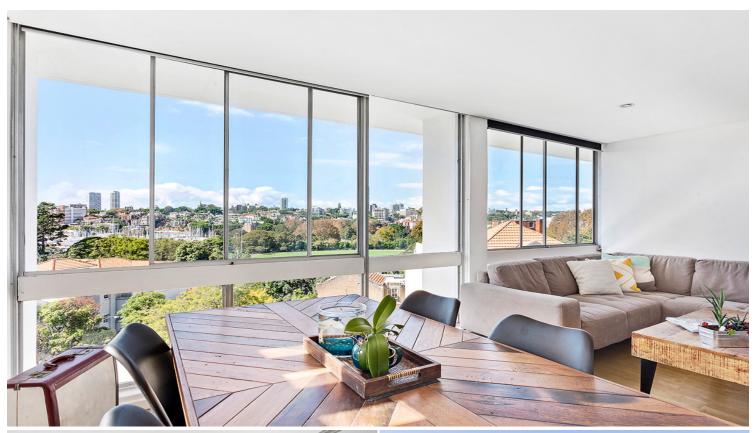

## 41/41-49 Roslyn Gardens ELIZABETH BAY, NSW

2 bed | 2 bath | 1 car

Enjoying an elevated position with 180-degree views that take in treetops, historic buildings and the bobbing boats of Rushcutters Bay, this apartment promises an enviable lifestyle. Architect designed by Hugo Stossel circa 1977, it enjoys open plan living and entertaining, generous proportions and light-filled interiors. Boasting a desirable location within footsteps to cosmopolitan cafes, bus transport and popular Rushcutters Bay Park and central to Potts Point, rail and the CBD, this apartment will appeal to a wide range of buyers.