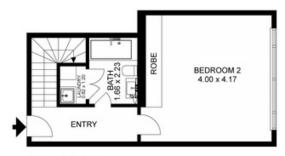

## **Proudly Richardson&Wrench**

Richardson & Wrench Elizabeth Bay / Potts Point 02 8356 2700

TOP FLOOR

GROUND FLOOR

## 915/2 ELIZABETH BAY RD

Plans shown are for presentation purposes only and are not part of any legal document or title and are subject to errors, omissions, inaccuracies and they should not be used as the sole and/or accurate reference for purchasing decision. Interested parties should make their own inquiries using other sources supplied. Dimensions in length and width are approximate.