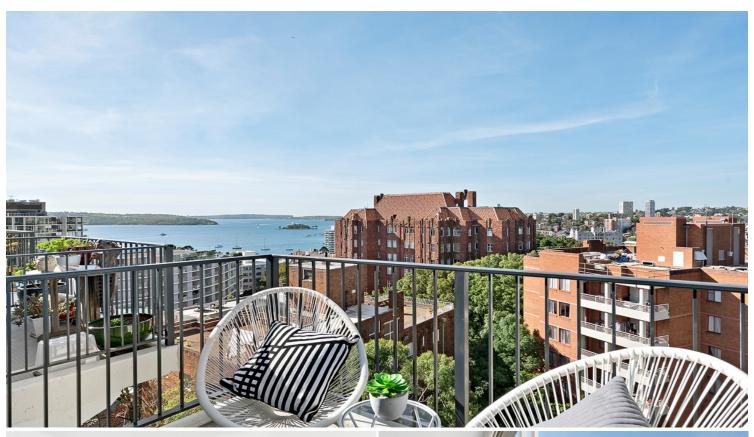

## 915/2 Elizabeth Bay Road ELIZABETH BAY, NSW

2 bed | 2 bath | 1 car

- \* Iconic building in the centre of Elizabeth Bay
- \* Parking for one vehicle, plus visitor parking access
- \* Two sizable bedrooms, both with extensive b/ins
- \* Miele gas kitchen with pantry, integrated dishwasher
- \* Ducted r/c air conditioning, downlights throughout
- \* Situated on 9th level, awesome views east and west
- \* Full-length glass doors leading to sunny balcony
- \* Full access to spa, gym, sauna and pool in building
- \* Perfect investment opportunity or home for owner-occupier