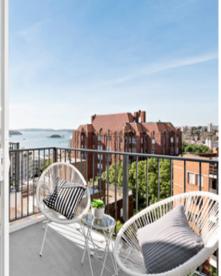

## 915/2 Elizabeth Bay Road ELIZABETH BAY, NSW

2 bed | 2 bath | 1 car

- \* Iconic building in the centre of Elizabeth Bay
- \* Parking for one vehicle, plus visitor parking access
- \* Two sizable bedrooms, both with extensive b/ins
- \* Miele gas kitchen with pantry, integrated dishwasher
- \* Ducted r/c air conditioning, downlights throughout
- \* Situated on 9th level, awesome views east and west
- \* Full-length glass doors leading to sunny balcony
- \* Full access to spa, gym, sauna and pool in building
- \* Perfect investment opportunity or home for owner-occupier