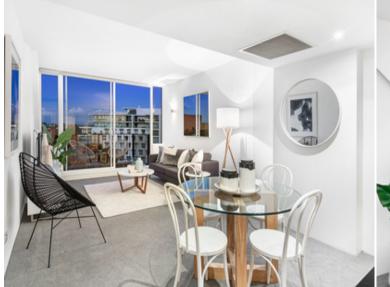

## 915/2 Elizabeth Bay Road ELIZABETH BAY, NSW

2 bed | 2 bath | 1 car

- \* Iconic building in the centre of Elizabeth Bay
- \* Parking for one vehicle, plus visitor parking access
- \* Two sizable bedrooms, both with extensive b/ins
- \* Miele gas kitchen with pantry, integrated dishwasher
- \* Ducted r/c air conditioning, downlights throughout
- \* Situated on 9th level, awesome views east and west
- \* Full-length glass doors leading to sunny balcony
- \* Full access to spa, gym, sauna and pool in building
- \* Perfect investment opportunity or home for owner-occupier