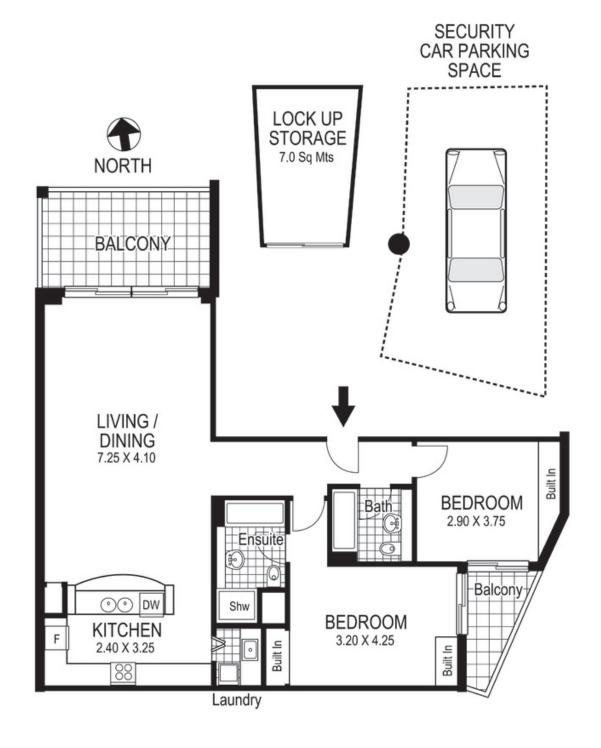

## 109 / 1a Clement Place RUSHCUTTERS BAY

"MARINA ONE"

Plans shown are for presentation purposes only and are not part of any legal document or title and are subject to errors, omissions inaccuracies and they should not be used as the sole and/or accurate reference for purchasing decision. Interested parties should make their own inquiries using other sources supplied. Dimensions in length and width are approximate. Illustration by Raoul Isidro 0411128500