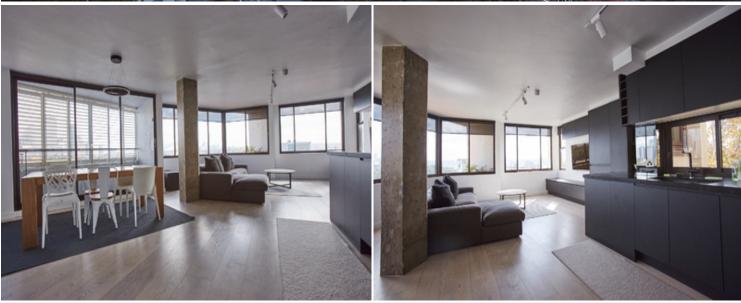

## 25/3-5 St Neots Avenue POTTS POINT, NSW 2 bed | 2 bath | 1 car

Nestled at the end of the picturesque St Neots Avenue, this rare top floor penthouse apartment in 'Serendipity' has panoramic views of the harbour, Harbour Bridge, Opera House, Botanical Gardens and the city. With a renovation to match its style and position, this is truly a unique opportunity to live in one of the best positioned apartments in the 2011 postcode.

## Features Include:

- Modern integrated kitchen with 50mm Caesar stone bench top and 7ft Liebherr integrated fridge